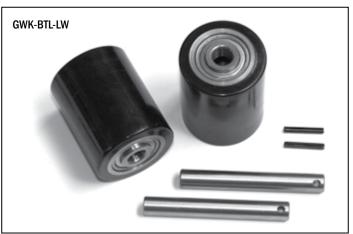

## BT L 2000-U and L 2300-U Frame

| Ite | m Part No. | Description                                      |
|-----|------------|--------------------------------------------------|
| 1   | 22128      | Roll Pin                                         |
| 2   | 47157      | Lifting Link Shaft, 27" Wide Jack                |
| 3   | 20026      | Grease Fitting (Threaded)                        |
|     | 27662      | Grease Fitting (Press-In)                        |
| 4   | 47167      | Bushing                                          |
| 5   | 64183      | Lifting Link, 27" Wide Jack                      |
| 6   | 30018      | Bushing                                          |
| 7   | 127304     | Shoulder Pin, Series 10                          |
|     | 166701     | Shoulder Pin, Series 11 and 12                   |
| 8   | 30023      | Bushing                                          |
| 9   | 20013      | Washer                                           |
| 10  | 48264      | Push Rod, 48" Forks                              |
| 11  | 47117      | Bushing                                          |
| 12  | 47120      | Push Rod Axle                                    |
| 13  | 47137      | Load Roller Bracket                              |
| 14  | 20001      | Roll Pin                                         |
| 15  | 30024      | Bushing                                          |
| 16  | 58027      | Exit Roller (Steel, 11.5 to 12mm Thick)          |
| 17  | 47134      | Pivot Axle                                       |
| 18  | 179393     | Load Roller Axle (Stainless Steel)               |
|     | 111257     | Load Roller Axle                                 |
| 19  | 167609-D   | Load Roller Assembly, Red Ultra-Poly On          |
|     |            | Aluminum Hub W/ Bearings, 2.9" Diameter          |
|     | 167609     | Load Roller Assembly, Black Ultra-Poly On        |
|     |            | Steel Hub W/ Bearings, 2.9" Diameter             |
|     | 167600     | Load Roller Assembly, Nylon W/ Bearings,         |
|     |            | 2.9" Diameter                                    |
|     | 15881-D-WA | Load Roller Assembly, Red Ultra-Poly On Aluminu  |
|     |            | Hub W/ Bearings, 2.9" Diameter Wet Application   |
|     | 15881-WA   | Load Roller Assembly, Black Ultra-Poly On Steel  |
|     |            | Hub W/ Bearings, 2.9" Diameter, Wet Application  |
|     | 55002-A    | Load Roller Assembly - 2.9" Diameter, Steel      |
|     | GWK-BTU-LW | Load Wheel Kit, (2) Black Ultra-Poly (70D), Load |
|     |            | Roller Assemblies, W/ Bearings, Axles & Fastene  |
|     |            |                                                  |

## Load Wheel Kit

ers