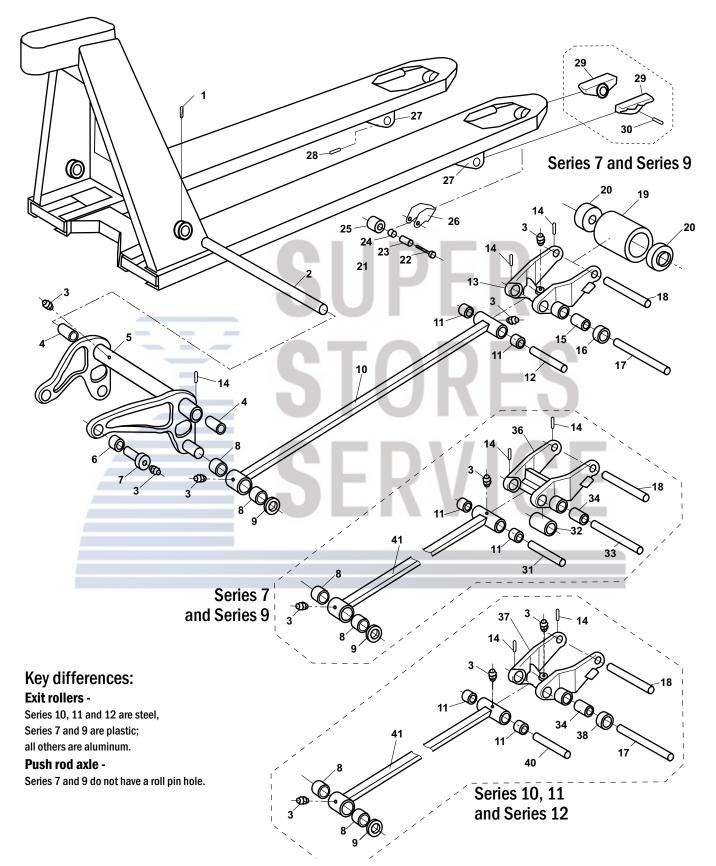

## BT L 2000-U and L 2300-U Frame

| Ite | m Part No. | Description                                      |
|-----|------------|--------------------------------------------------|
| 1   | 22128      | Roll Pin                                         |
| 2   | 47157      | Lifting Link Shaft, 27" Wide Jack                |
| 3   | 20026      | Grease Fitting (Threaded)                        |
|     | 27662      | Grease Fitting (Press-In)                        |
| 4   | 47167      | Bushing                                          |
| 5   | 64183      | Lifting Link, 27" Wide Jack                      |
| 6   | 30018      | Bushing                                          |
| 7   | 127304     | Shoulder Pin, Series 10                          |
|     | 166701     | Shoulder Pin, Series 11 and 12                   |
| 8   | 30023      | Bushing                                          |
| 9   | 20013      | Washer                                           |
| 10  | 48264      | Push Rod, 48" Forks                              |
| 11  | 47117      | Bushing                                          |
| 12  | 47120      | Push Rod Axle                                    |
| 13  | 47137      | Load Roller Bracket                              |
| 14  | 20001      | Roll Pin                                         |
| 15  | 30024      | Bushing                                          |
| 16  | 58027      | Exit Roller (Steel, 11.5 to 12mm Thick)          |
| 17  | 47134      | Pivot Axle                                       |
| 18  | 179393     | Load Roller Axle (Stainless Steel)               |
|     | 111257     | Load Roller Axle                                 |
| 19  | 167609-D   | Load Roller Assembly, Red Ultra-Poly On          |
|     |            | Aluminum Hub W/ Bearings, 2.9" Diameter          |
|     | 167609     | Load Roller Assembly, Black Ultra-Poly On        |
|     |            | Steel Hub W/ Bearings, 2.9" Diameter             |
|     | 167600     | Load Roller Assembly, Nylon W/ Bearings,         |
|     |            | 2.9" Diameter                                    |
|     | 15881-D-WA | Load Roller Assembly, Red Ultra-Poly On Aluminu  |
|     |            | Hub W/ Bearings, 2.9" Diameter Wet Application   |
|     | 15881-WA   | Load Roller Assembly, Black Ultra-Poly On Steel  |
|     |            | Hub W/ Bearings, 2.9" Diameter, Wet Application  |
|     | 55002-A    | Load Roller Assembly - 2.9" Diameter, Steel      |
|     | GWK-BTU-LW | Load Wheel Kit, (2) Black Ultra-Poly (70D), Load |
|     |            | Roller Assemblies, W/ Bearings, Axles & Fastene  |
|     |            |                                                  |

## BT L 2000-U and L 2300-U Frame

800-462-2370 Fax: 800-366-5939

| Iter | n Part No. | Description                            |
|------|------------|----------------------------------------|
| 20   | 167630     | Bearing, 47 mm OD (Newer Style)        |
|      | 22053      | Bearing, Older Style Wheel             |
| 21   | 21385-A    | Axle Assembly                          |
| 22   | 21385      | Bolt                                   |
| 23   | 47151      | Sleeve                                 |
| 24   | 20433      | Nut                                    |
| 25   | 47150      | Entry Roller                           |
| 26   | 47110      | Entry Roller Bracket                   |
| 27   | 47135      | See Item 29, Part #119911              |
| 28   | 20014      | See Item 30, Part #27921               |
| 29   | 119911     | Ear-Weldment                           |
|      | 47135      | Ear-Weldment                           |
| 30   | 27921      | Roll Pin                               |
| 31   | 110777     | Push Rod Axle                          |
| 32   | 105369     | Exit Roller (Nylon)                    |
| 33   | 109478     | Pivot Axle                             |
| 34   | 51805      | Bushing                                |
| 36   | 128539     | Load Roller Bracket                    |
| 37   | 130750     | Load Roller Bracket, Series 10         |
|      | 149466     | Load Roller Bracket, Series 11 and 12  |
| 38   | 65601      | Exit Roller (Steel, 9.5 to 10mm Thick) |
| 40   | 126131     | Push Rod Axle                          |
| 41   | 109566-122 | Push Rod, 48" Forks, Series 10         |
|      | 157213     | Push Rod, 48" Forks, Series 11 and 12  |