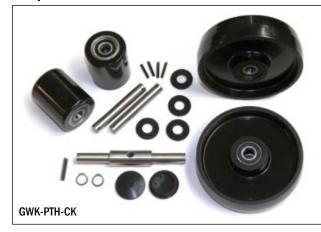

| Item Part No. |            | Description                                          |  |
|---------------|------------|------------------------------------------------------|--|
| 22            | 41127      | Exit Roller                                          |  |
| 23            | 55007-001  | Bushing                                              |  |
| 24            | 41241      | Load Roller Bracket (Pair) (Includes Items 5 and 23) |  |
| 25            | 41126      | Pivot Axle                                           |  |
| 26            | 41203      | Washer                                               |  |
| 27            | 65081-020  | Bearing                                              |  |
| 28            | 82283-1-D  | Load Roller Assembly, Red Ultra-Poly On Aluminum     |  |
|               |            | Hub W/ Bearings                                      |  |
|               | 82283-1    | Load Roller Assembly, Black Ultra-Poly On Steel      |  |
|               |            | Hub W/ Bearings                                      |  |
|               | 82283-2    | Load Roller Assembly, Nylon W/ Bearings              |  |
|               | 82283-3    | Load Roller Assembly, Steel W/ Bearings              |  |
|               | GWK-PTH-LW | Load Wheel Kit, (2) Black Ultra-Poly (70D), Load     |  |
|               |            | Roller Assemblies, W/ Bearings, Axles & Fasteners    |  |
|               | GWK-PTH-CK | Complete Wheel Kit, (2) Ultra-Poly Load Roller       |  |
|               |            | Assemblies (70D), (2) Poly Steer Wheel Assemblies,   |  |
|               |            | W/ Bearings, Axles & Fasteners                       |  |
| 29            | 41202      | Load Roller Axle                                     |  |
| 30            | 41140      | Lifting Link Pin                                     |  |
| 31            | 50007-021  | Bolt                                                 |  |
| 32            | 82203      | Entry Roller                                         |  |
|               |            |                                                      |  |
| KITS          | CR RPK     | Roll Pin Kit                                         |  |

#### **Complete Wheel Kit**