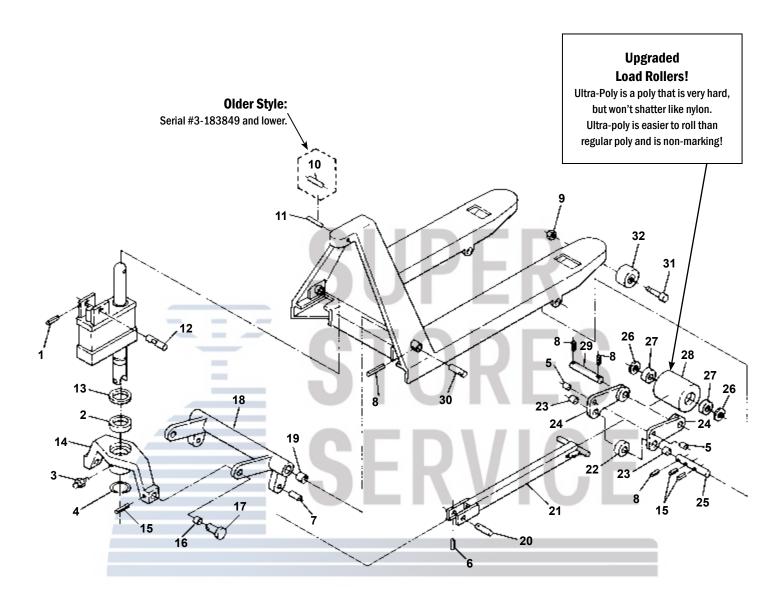

### **Crown PTH Frame**

Serial #3-118400 and higher

# **Key differences:**

Push rods -

PTH has ears, PTH50 has no ears.

Lifting Link -

 $\mbox{\sc PTH}$  pins (item 20) are removable,  $\mbox{\sc PTH}50$  pins are welded.

Load rollers -

PTH - 3-1/4" diameter, PTH50 - 3" diameter.

Traverse -

PTH has long ears, PTH50 has a lip and short, heavy-duty ears.

### **Crown PTH Frame**

Serial #3-118400 and higher

|     |            |                             | oonan no |  |
|-----|------------|-----------------------------|----------|--|
| Ite | m Part No. | Description                 |          |  |
| 1   | 50000-015  | Roll Pin                    |          |  |
| 2   | 55018-001  | Traverse Bearing            |          |  |
| 3   | 54011-001  | Lube Fitting                |          |  |
| 4   | 50012-024  | Snap Ring                   |          |  |
| 5   | 41201      | Bushing                     |          |  |
| 6   | 50000-016  | Roll Pin                    |          |  |
| 7   | 41139      | Bushing                     |          |  |
| 8   | 50000-017  | Roll Pin                    |          |  |
| 9   | 50008-025  | Nut                         |          |  |
| 10  | 50000-034  | Roll Pin                    |          |  |
| 11  | 50000-036  | Roll Pin                    |          |  |
| 12  | 41252      | Handle Axle                 |          |  |
| 13  | 79850      | Washer                      |          |  |
| 14  | 41249      | Traverse                    |          |  |
| 15  | 50000-012  | Roll Pin                    |          |  |
| 16  | 41138      | Bushing                     |          |  |
| 17  | 41149      | Shoulder Pin                |          |  |
| 18  | 41129-002  | Lifting Link, 27" Wide Jack |          |  |
| 19  | 41137      | Bushing                     |          |  |
| 20  | 41148      | Pin                         |          |  |
| 21  | 41141-002  | Push Rod, 36" Forks         |          |  |
|     | 41141-004  | Push Rod, 42" Forks         |          |  |
|     | 41141-006  | Push Rod, 48" Forks         |          |  |
|     |            |                             |          |  |

| Item Part No. |            | Description                                          |  |
|---------------|------------|------------------------------------------------------|--|
| 22            | 41127      | Exit Roller                                          |  |
| 23            | 55007-001  | Bushing                                              |  |
| 24            | 41241      | Load Roller Bracket (Pair) (Includes Items 5 and 23) |  |
| 25            | 41126      | Pivot Axle                                           |  |
| 26            | 41203      | Washer                                               |  |
| 27            | 65081-020  | Bearing                                              |  |
| 28            | 82283-1-D  | Load Roller Assembly, Red Ultra-Poly On Aluminum     |  |
|               |            | Hub W/ Bearings                                      |  |
|               | 82283-1    | Load Roller Assembly, Black Ultra-Poly On Steel      |  |
|               |            | Hub W/ Bearings                                      |  |
|               | 82283-2    | Load Roller Assembly, Nylon W/ Bearings              |  |
|               | 82283-3    | Load Roller Assembly, Steel W/ Bearings              |  |
|               | GWK-PTH-LW | Load Wheel Kit, (2) Black Ultra-Poly (70D), Load     |  |
|               |            | Roller Assemblies, W/ Bearings, Axles & Fasteners    |  |
|               | GWK-PTH-CK | Complete Wheel Kit, (2) Ultra-Poly Load Roller       |  |
|               |            | Assemblies (70D), (2) Poly Steer Wheel Assemblies,   |  |
|               |            | W/ Bearings, Axles & Fasteners                       |  |
| 29            | 41202      | Load Roller Axle                                     |  |
| 30            | 41140      | Lifting Link Pin                                     |  |
| 31            | 50007-021  | Bolt                                                 |  |
| 32            | 82203      | Entry Roller                                         |  |
|               |            |                                                      |  |
| KITS          | CR RPK     | Roll Pin Kit                                         |  |