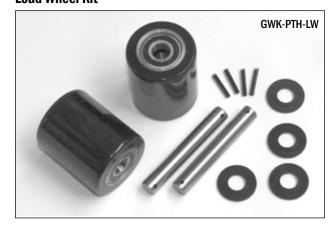

| Item Part No. |            | Description                                          |  |
|---------------|------------|------------------------------------------------------|--|
| 22            | 41127      | Exit Roller                                          |  |
| 23            | 55007-001  | Bushing                                              |  |
| 24            | 41241      | Load Roller Bracket (Pair) (Includes Items 5 and 23) |  |
| 25            | 41126      | Pivot Axle                                           |  |
| 26            | 41203      | Washer                                               |  |
| 27            | 65081-020  | Bearing                                              |  |
| 28            | 82283-1-D  | Load Roller Assembly, Red Ultra-Poly On Aluminum     |  |
|               |            | Hub W/ Bearings                                      |  |
|               | 82283-1    | Load Roller Assembly, Black Ultra-Poly On Steel      |  |
|               |            | Hub W/ Bearings                                      |  |
|               | 82283-2    | Load Roller Assembly, Nylon W/ Bearings              |  |
|               | 82283-3    | Load Roller Assembly, Steel W/ Bearings              |  |
|               | GWK-PTH-LW | Load Wheel Kit, (2) Black Ultra-Poly (70D), Load     |  |
|               |            | Roller Assemblies, W/ Bearings, Axles & Fasteners    |  |
|               | GWK-PTH-CK | Complete Wheel Kit, (2) Ultra-Poly Load Roller       |  |
|               |            | Assemblies (70D), (2) Poly Steer Wheel Assemblies,   |  |
|               |            | W/ Bearings, Axles & Fasteners                       |  |
| 29            | 41202      | Load Roller Axle                                     |  |
| 30            | 41140      | Lifting Link Pin                                     |  |
| 31            | 50007-021  | Bolt                                                 |  |
| 32            | 82203      | Entry Roller                                         |  |
|               |            |                                                      |  |
| KITS          | CR RPK     | Roll Pin Kit                                         |  |

#### **Load Wheel Kit**

Note:

Please confirm measurements before ordering:

Load Roller 3.250" Diameter Steer Wheel 8" Diameter