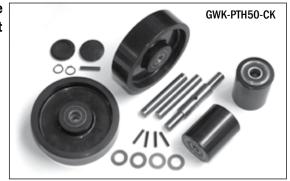

| Item |    | Part No.     | Description                                   |
|------|----|--------------|-----------------------------------------------|
| 40   |    | 44495-001-HD | Steer Wheel Assembly, Red Ultra-Poly          |
|      |    |              | On Aluminum Hub W/ Bearings                   |
|      |    | 44495-001-ST | Steer Wheel Assembly, Black Poly On           |
|      |    |              | Nylon Hub W/ Bearings                         |
|      |    | 44495-002    | Steer Wheel Assembly, Nylon W/ Bearings       |
|      |    | 44495-003    | Steer Wheel Assembly, Steel W/ Bearings       |
|      |    | GWK-PTH50-CK | Complete Wheel Kit, (2) Ultra-Poly Load Rolle |
|      |    |              | Assemblies (70D), (2) Poly Steer Wheel        |
|      |    |              | Assemblies, W/ Bearings, Axles & Fasteners    |
| 41   |    | 50012-021    | Snap Ring                                     |
| 42   |    | 44437        | Hub Cap (OEM Wheel Only)                      |
|      |    | 44437-1      | Hub Cap (GPS Wheel Only)                      |
| 43   | AΒ | 41166        | Bushing                                       |
| 44   | AΒ | 54015-001    | U-Cup                                         |
| 45   |    | 41165        | Bushing                                       |
| 46   | Α  | 50012-025    | Snap Ring                                     |
| 47   | AΒ | 54001-008    | Scraper                                       |
| 48   |    | 41254        | Magnet and Sleeve Assembly                    |
| 49   |    | 44708        | Ram Assembly (Includes Item 48)               |
| 50   |    | 55001-010    | Ball                                          |
| 51   | AΒ | 54002-024    | 0-Ring                                        |
| 52   |    | 44455        | Release Pin                                   |
| 53   | AΒ | 44456        | Spring                                        |
| 54   | AΒ | 54001-009    | Scraper                                       |
| 55   | Α  | 41181        | Filler Plug                                   |
| 56   |    | HU CR PTH-50 | Rebuilt Hydraulic Unit - Exchange             |
|      |    | 44445-AM     | Pump Assembly, New After-Market               |
|      |    |              | Replacement                                   |
|      |    | 44648-AM     | Seal Kit For 44445-AM                         |
| 57   |    | 50000-015    | Roll Pin                                      |
|      |    |              |                                               |
| KITS | Α  | 44648-SUPER  | Super Seal Kit                                |
| KITS | В  | 44648        | Complete Seal Kit                             |
|      |    |              |                                               |

## **Complete Wheel Kit**

We do not imply that any parts are the products of a particular manufacturer. Copyright © 2024 by GPS, Inc. All rights reserved.

All manufacturers' names, part numbers and descriptions are used for reference purposes only.