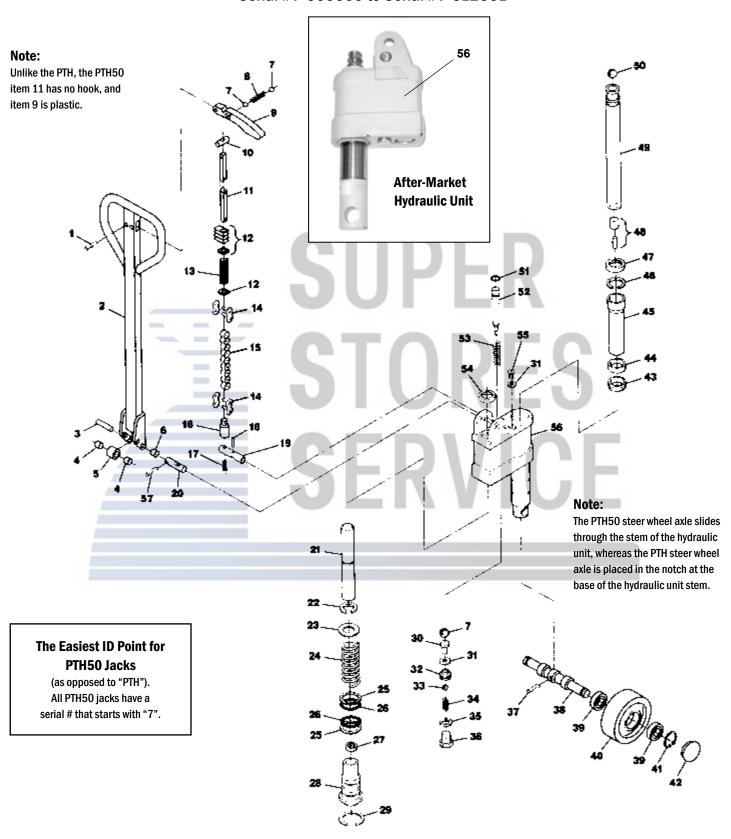

## Crown PTH50 Hydraulic Unit Serial #7-000000 to Serial #7-512501

## Crown PTH50 Hydraulic Unit Serial #7-000000 to Serial #7-512501

|      |     |           | Serial #7-000000                           |
|------|-----|-----------|--------------------------------------------|
| Item |     | Part No.  | Description                                |
| 1    |     | 50000-012 | Roll Pin                                   |
| 2    |     | 44521-012 | Handle Assembly (Includes Items 1 - 17)    |
| 3    |     | 44537     | Roller Axle                                |
| 4    |     | 55084-001 | Bushing                                    |
| 5    |     | 44536     | Roller                                     |
| 6    |     | 55084-003 | Bushing                                    |
| 7    | ΑB  | 55001-007 | Ball                                       |
| 8    |     | 41292     | Spring                                     |
| 9    |     | 44600     | Control Lever                              |
| 10   |     | 44531     | Barrel Nut                                 |
| 11   |     | 44527     | Control Rod                                |
|      |     | 44527-A   | Rod and Chain Assembly (Includes           |
|      |     |           | Items 10 - 17)                             |
| 12   |     | 44586     | Insert Assembly                            |
| 13   |     | 79918     | Spring                                     |
| 14   |     | 44534     | Master Link                                |
|      |     | 44532     | Chain and Link Kit (Includes Items 14, 15) |
| 15   |     | 44533     | Chain                                      |
|      |     | 44533-A   | Chain Assembly (Includes Items 14 - 17)    |
| 16   |     | 44535     | Chain Connector                            |
| 17   |     | 50005-002 | Screw                                      |
| 18   | Α   | 50000-070 | Roll Pin                                   |
| 19   |     | 44457     | Pin                                        |
| 20   |     | 44519     | Handle Axle                                |
| 21   | Α   | 44453     | Piston                                     |
|      |     | 44709     | Piston and Cylinder Assembly (Includes     |
|      |     |           | Items 21, 25-28)                           |
| 22   | Α   | 50012-033 | Snap Ring                                  |
| 23   |     | 44452     | Washer                                     |
| 24   |     | 44570     | Spring                                     |
| 25   | A B | 64074-005 | Back-Up Ring                               |
| 26   | A B | 54002-012 | 0-Ring                                     |
| 27   | A B | 54015-005 | U-Cup                                      |
| 28   |     | 44454     | Pump Cylinder                              |
| 29   | Α   | 50012-026 | Snap Ring                                  |
| 30   | A B | 41286     | Tappet                                     |
| 31   | A B | 50011-010 | Washer                                     |
| 32   | A B | 41289     | Ball Housing                               |
| 33   | AB  | 55001-002 | Ball                                       |
| 34   | A B | 41288     | Spring                                     |
| 35   | A B | 50011-020 | Washer                                     |
| 36   | Α   | 41301     | Screw Plug                                 |
| 37   |     | 50000-039 | Roll Pin                                   |
| 38   |     | 44499     | Steer Wheel Axle                           |
| 39   |     | 65081-020 | Bearing                                    |

| Item |    | Part No.     | Description                                   |
|------|----|--------------|-----------------------------------------------|
| 40   |    | 44495-001-HD | Steer Wheel Assembly, Red Ultra-Poly          |
|      |    |              | On Aluminum Hub W/ Bearings                   |
|      |    | 44495-001-ST | Steer Wheel Assembly, Black Poly On           |
|      |    |              | Nylon Hub W/ Bearings                         |
|      |    | 44495-002    | Steer Wheel Assembly, Nylon W/ Bearings       |
|      |    | 44495-003    | Steer Wheel Assembly, Steel W/ Bearings       |
|      |    | GWK-PTH50-CK | Complete Wheel Kit, (2) Ultra-Poly Load Rolle |
|      |    |              | Assemblies (70D), (2) Poly Steer Wheel        |
|      |    |              | Assemblies, W/ Bearings, Axles & Fasteners    |
| 41   |    | 50012-021    | Snap Ring                                     |
| 42   |    | 44437        | Hub Cap (OEM Wheel Only)                      |
|      |    | 44437-1      | Hub Cap (GPS Wheel Only)                      |
| 43   | AΒ | 41166        | Bushing                                       |
| 44   | AΒ | 54015-001    | U-Cup                                         |
| 45   |    | 41165        | Bushing                                       |
| 46   | Α  | 50012-025    | Snap Ring                                     |
| 47   | AΒ | 54001-008    | Scraper                                       |
| 48   |    | 41254        | Magnet and Sleeve Assembly                    |
| 49   |    | 44708        | Ram Assembly (Includes Item 48)               |
| 50   |    | 55001-010    | Ball                                          |
| 51   | AΒ | 54002-024    | 0-Ring                                        |
| 52   |    | 44455        | Release Pin                                   |
| 53   | AΒ | 44456        | Spring                                        |
| 54   | AΒ | 54001-009    | Scraper                                       |
| 55   | Α  | 41181        | Filler Plug                                   |
| 56   |    | HU CR PTH-50 | Rebuilt Hydraulic Unit - Exchange             |
|      |    | 44445-AM     | Pump Assembly, New After-Market               |
|      |    |              | Replacement                                   |
|      |    | 44648-AM     | Seal Kit For 44445-AM                         |
| 57   |    | 50000-015    | Roll Pin                                      |
|      |    |              |                                               |
| KITS | Α  | 44648-SUPER  | Super Seal Kit                                |
| KITS | В  | 44648        | Complete Seal Kit                             |
|      |    |              |                                               |