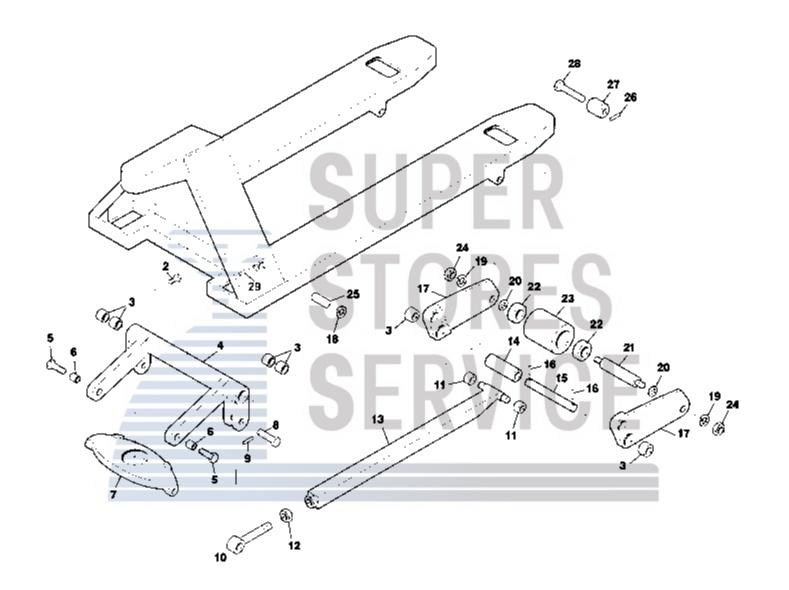

## **Eagleman A Frame**

## **Eagleman A Frame**

| Ite | m Part No. | Description                          |
|-----|------------|--------------------------------------|
| 2   | A102       | Lock Bolt                            |
| 3   | A103       | Bushing                              |
| 4   | A104       | Torsion Tube                         |
| 5   | A105       | Shoulder Bolt                        |
| 6   | A106       | Bushing                              |
| 7   | A107       | Traverse                             |
| 8   | A108-New   | Pin                                  |
| 9   | A109-New   | Cotter Pin                           |
| 10  | A110       | Eye Bolt with Bushing                |
| 11  | A111       | Bushing                              |
| 12  | A112       | Lock Nut                             |
| 13  | A113       | Push Rod, 48" Forks                  |
| 14  | A114       | Exit Roller                          |
| 15  | A115       | Pivot Axle                           |
| 16  | A116       | Roll Pin                             |
| 17  | A117       | L/R Bracket (Pair, Includes Bushing) |
| 18  | A118       | Snap Ring                            |
| 19  | A119       | Lock Washer                          |
|     |            |                                      |

| Item Part No. |        | Description                              |
|---------------|--------|------------------------------------------|
| 20            | A120   | Washer                                   |
| 21            | A121   | Load Shaft                               |
| 22            | A122   | Bearing                                  |
| 23            | A123-B | Load Roller Assembly, Red Ultra Poly     |
|               |        | On Aluminum Hub W/ Bearings, 3" Diameter |
|               | A123-A | Load Roller Assembly, Black Ultra Poly   |
|               |        | On Steel Hub W/ Bearings, 3" Diameter    |
|               | A123-C | Load Roller Assembly, Nylon              |
|               |        | W/ Bearings, 3" Diameter                 |
|               | A123-D | Load Roller Assembly, Steel              |
|               |        | W/ Bearings, 3" Diameter                 |
| 24            | A124   | Lock Nut                                 |
| 25            | A125   | Pin                                      |
| 26            | A126   | Cotter Pin                               |
| 27            | A127   | Entry Roller                             |
| 28            | A128   | Entry Roller Shaft                       |
| 29            | A190   | Roll Pin                                 |