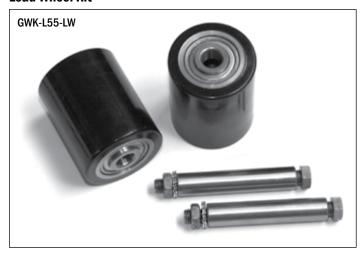

800-462-2370 Fax: 800-366-5939

| Ite | m Part No. | Description                                      |
|-----|------------|--------------------------------------------------|
| 16  | 20212      | Load Roller Brackets (Pair; with Bushings)       |
| 17  | 20203      | Bushing                                          |
| 19  | 20220      | Exit Roller                                      |
| 20  | 20219      | Pivot Axle                                       |
| 21  | 20218      | Lock Nut                                         |
| 22  | 20214      | Load Roller Bearing                              |
| :   | 20210D-A   | Load Roller Assembly, Red Ultra-Poly On          |
|     |            | Aluminum Hub W/ Bearings                         |
|     | 20210P-A   | Load Roller Assembly, Black Ultra-Poly On        |
|     |            | Steel Hub W/ Bearings                            |
|     | 20210N-A   | Load Roller Assembly, Nylon W/ Bearings          |
|     | 20210S-A   | Load Roller Assembly, Steel W/ Bearings          |
|     | GWK-L55-LW | Load Wheel Kit, (2) Black Ultra-Poly Load Roller |
|     |            | Assemblies (70D), W/Bearings, Axles & Fasteners  |
| 24  | 20215      | Axle Assembly                                    |

## Load Wheel Kit