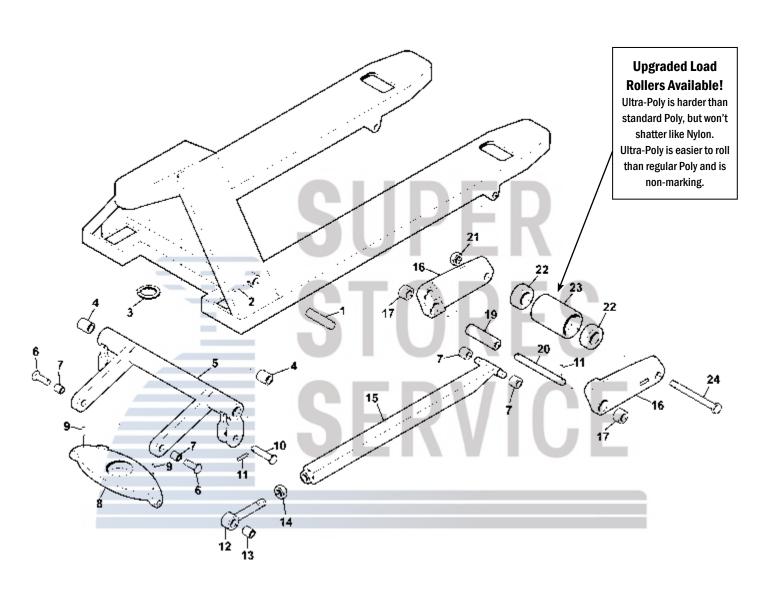

## Lift-Rite (Big Joe) L-55 Frame

## Lift-Rite (Big Joe) L-55 Frame

| Item Part No. |          | Description                   |  |
|---------------|----------|-------------------------------|--|
| 1             | 20204    | Pin                           |  |
| 2             | 20269    | Split Pin                     |  |
| 3             | 20232    | Snap Ring                     |  |
| 4             | 20203A   | Lifting Link Bushing          |  |
| 5             | 20201    | Lifting Link, 20.5" Wide Jack |  |
|               | 20202    | Lifting Link, 27" Wide Jack   |  |
| 6             | 20207    | Shoulder Pin                  |  |
| 7             | 20206    | Bushing                       |  |
| 8             | 20231    | Traverse                      |  |
| 9             | 10205    | Roll Pin                      |  |
| 10            | 20227    | Eye Bolt Pin                  |  |
| 11            | 10269    | Roll Pin                      |  |
| 12            | 20226    | Eye Bolt (Includes Bushing)   |  |
| 13            | 20226A   | Bushing                       |  |
| 14            | 10224AF  | Jam Nut                       |  |
| 15            | 20224x36 | Push Rod, 36" Forks           |  |
|               | 20224x42 | Push Rod, 42" Forks           |  |
|               | 20224x48 | Push Rod, 48" Forks           |  |

800-462-2370 Fax: 800-366-5939

| Ite | m Part No. | Description                                      |
|-----|------------|--------------------------------------------------|
| 16  | 20212      | Load Roller Brackets (Pair; with Bushings)       |
| 17  | 20203      | Bushing                                          |
| 19  | 20220      | Exit Roller                                      |
| 20  | 20219      | Pivot Axle                                       |
| 21  | 20218      | Lock Nut                                         |
| 22  | 20214      | Load Roller Bearing                              |
| :   | 20210D-A   | Load Roller Assembly, Red Ultra-Poly On          |
|     |            | Aluminum Hub W/ Bearings                         |
|     | 20210P-A   | Load Roller Assembly, Black Ultra-Poly On        |
|     |            | Steel Hub W/ Bearings                            |
|     | 20210N-A   | Load Roller Assembly, Nylon W/ Bearings          |
|     | 20210S-A   | Load Roller Assembly, Steel W/ Bearings          |
|     | GWK-L55-LW | Load Wheel Kit, (2) Black Ultra-Poly Load Roller |
|     |            | Assemblies (70D), W/Bearings, Axles & Fasteners  |
| 24  | 20215      | Axle Assembly                                    |