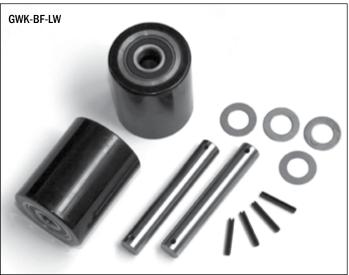

Note:

Mighty Lift Load Wheel 3.75" Wide. Mobile ECO I-55 Load Wheel 3.5" Wide.

800-462-2370 Fax: 800-366-5939

| Ite | m Part No. | Description                                       |
|-----|------------|---------------------------------------------------|
| 18  | B31        | Load Roller Bracket                               |
| 19  | B28        | Exit Roller                                       |
| 20  | B26        | Shaft                                             |
| 21  | B27        | Roll Pin                                          |
| 22  | B30        | Roll Pin                                          |
| 23  | B29        | Shaft                                             |
| 24  | B35        | Load Roller Assembly, Black Ultra-Poly On         |
|     |            | Steel Hub W/ Bearings                             |
|     | B35-N      | Load Roller Assembly, Nylon W/ Bearings           |
|     | B35-S      | Load Roller Assembly, Steel W/ Bearings           |
|     | GWK-BF-LW  | Load Wheel Kit, (2) Black Ultra-Poly (70D), Load  |
|     |            | Roller Assemblies, W/ Bearings, Axles & Fasteners |
|     | GWK-BFN-LW | Load Wheel Kit, (2) Nylon Load Roller Assemblies, |
|     |            | W/ Bearings, Axles & Fasteners                    |
|     | B45        | Tandem Load Roller Wheel Assembly                 |

## Load Wheel Kit