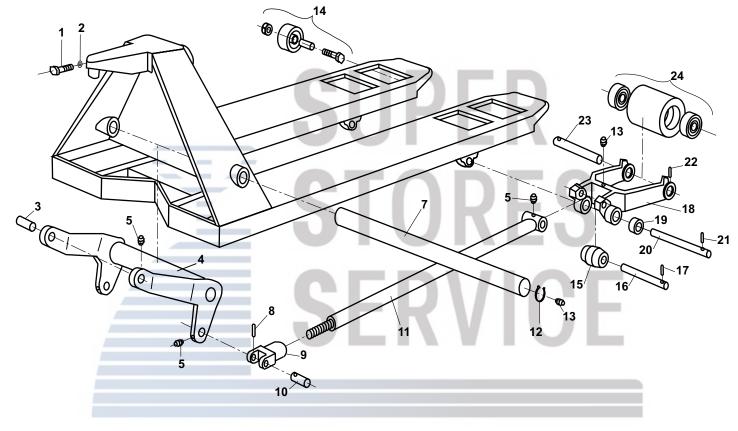

## **Mighty Lift ML55 Frame**

| Item Part No. |      | Description                              |
|---------------|------|------------------------------------------|
| 1             | B42  | Bolt                                     |
| 2             | B41  | Washer                                   |
| 3             | B14  | Pin                                      |
| 4             | B43  | Lifting Link, 27" Wide Jack              |
| 5             | B22  | Lube Fitting                             |
| 7             | B20  | Lifting Link Shaft, 27" Wide Jack        |
| 8             | B16  | Roll Pin                                 |
| 9             | B17  | Rod Fitting                              |
| 10            | B18  | Pin                                      |
| 11            | B19  | Push Rod                                 |
| 12            | B21  | Retaining Ring                           |
| 13            | B15  | Lube Fitting                             |
| 14            | B36A | Entry Roller, Axle, Sleeve, Nut Assembly |
| 15            | B23  | Exit Roller                              |
| 16            | B25  | Shaft                                    |
| 17            | B24  | Roll Pin                                 |
|               |      |                                          |

Note:

Mighty Lift Load Wheel 3.75" Wide. Mobile ECO I-55 Load Wheel 3.5" Wide.

800-462-2370 Fax: 800-366-5939

| Ite | m Part No. | Description                                       |
|-----|------------|---------------------------------------------------|
| 18  | B31        | Load Roller Bracket                               |
| 19  | B28        | Exit Roller                                       |
| 20  | B26        | Shaft                                             |
| 21  | B27        | Roll Pin                                          |
| 22  | B30        | Roll Pin                                          |
| 23  | B29        | Shaft                                             |
| 24  | B35        | Load Roller Assembly, Black Ultra-Poly On         |
|     |            | Steel Hub W/ Bearings                             |
|     | B35-N      | Load Roller Assembly, Nylon W/ Bearings           |
|     | B35-S      | Load Roller Assembly, Steel W/ Bearings           |
|     | GWK-BF-LW  | Load Wheel Kit, (2) Black Ultra-Poly (70D), Load  |
|     |            | Roller Assemblies, W/ Bearings, Axles & Fasteners |
|     | GWK-BFN-LW | Load Wheel Kit, (2) Nylon Load Roller Assemblies, |
|     |            | W/ Bearings, Axles & Fasteners                    |
|     | B45        | Tandem Load Roller Wheel Assembly                 |