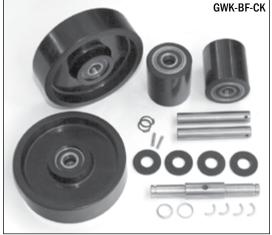

| Item   | Part No.     | Description                                 |
|--------|--------------|---------------------------------------------|
| 33     | B134         | Nut                                         |
| 34     | B133         | Set Screw                                   |
| 35     | B139         | Steel Ball                                  |
| 36     | B138         | Ball Valve Seat                             |
| 37     | B137         | Spring                                      |
| 38     | B136         | Adjustment Screw                            |
| 39     | В3           | Bolt                                        |
| 40     | B44          | Nut                                         |
| 41     | B2           | Steer Wheel Axle                            |
| 42     | B8           | Steer Wheel Assembly, Poly On Nylon         |
|        |              | Hub W/ Bearings                             |
|        | B8-HD        | Steer Wheel Assembly, Red Ultra-Poly on     |
|        |              | Aluminum Hub, W/ Bearings                   |
|        | GWK-BF-CK    | Complete Wheel Kit, (2) Ultra-Poly Load Rol |
|        |              | Assemblies (70D), (2) Poly Steer Wheel      |
|        |              | Assemblies, W/ Bearings, Axles & Fastener   |
|        | GWK-BFN-CK   | Complete Wheel Kit, (2) Nylon Load Roller   |
|        |              | Assemblies, (2) Nylon Steer Wheel           |
|        |              | Assemblies, W/ Bearings, Axles & Fastener   |
| 43     | В9           | Bearing                                     |
| 44     | B10          | Half Cirque                                 |
| 45     | B11          | Washer                                      |
| 46     | B12          | Retaining Ring                              |
| 47     | B13          | Dust Cover                                  |
| 48     | B4           | Thrust Bearing                              |
| 49     | В6           | Spring Pin                                  |
| 50     | B5           | Traverse                                    |
| 51     | B7           | Retaining Ring                              |
| 52     | B102         | Roll Pin                                    |
| 53     | B101         | Blade Spring                                |
| 54     | B104         | Roll Pin                                    |
| 55     | B105         | Roll Pin                                    |
| 56     | B106         | Roll Pin                                    |
| 57     | B107         | Control Lever                               |
| 58     | B109         | Handle Pin                                  |
| 59     | B110         | Roll Pin                                    |
| 60     | B111         | Roller                                      |
| 61     | B112         | Bushing                                     |
| 62     | B112         | Handle Bushing                              |
| 63     | B115         | Chain, Adjustment Pin and Nut               |
| 64     | B113A        | Control Rod Assembly (includes item 57)     |
| 65     | B113A<br>B1A | Handle Assembly                             |
| 66     | B103         | Control Handle Roller                       |
|        | D103         | Control nations (Ville)                     |
| KITS A | BK100        | Seal Kit                                    |
| MIJ A  | DIVIOO       | Jour Int                                    |