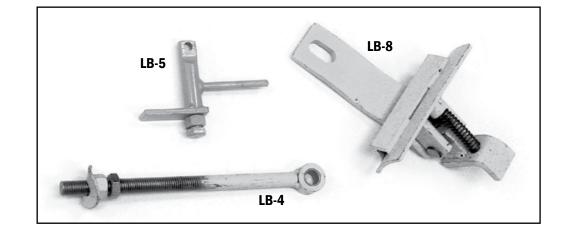

| Item Part No. |                  | Description                       |  |
|---------------|------------------|-----------------------------------|--|
| 12            | 01.14            | Push Rod Axle                     |  |
| 13            | 01.22            | Handle                            |  |
| 14            | 01.23            | Handle Bolt and Nut               |  |
| 15            | 03.00            | Push Rod, 48" Forks               |  |
| 16            | 03.07            | Pin                               |  |
| 17            | 04.00            | Lifting Link, 27" Wide Jack       |  |
| 18            | 04.04            | Lifting Link Shaft, 27" Wide Jack |  |
| 19            | A1               | Steer Wheel Axle                  |  |
| 20            | A11              | Roll Pin                          |  |
| BRA           | KE PARTS (Below) |                                   |  |
|               | LB-1             | Bushing                           |  |
|               | LB-2             | Mounting Pin                      |  |
|               | LB-3             | Snap Ring                         |  |
|               | LB-4             | Threaded Eyebolt Assembly         |  |
|               | LB-5             | Locking Lever Mounting Yoke       |  |
|               | LB-6             | Locking Lever                     |  |
|               | LB-7             | Spring                            |  |
|               |                  |                                   |  |

Shoe Assembly **Brake Shoe** 

**Hinge Bracket Shoe Spring** 

LB-8-A LB-8-B