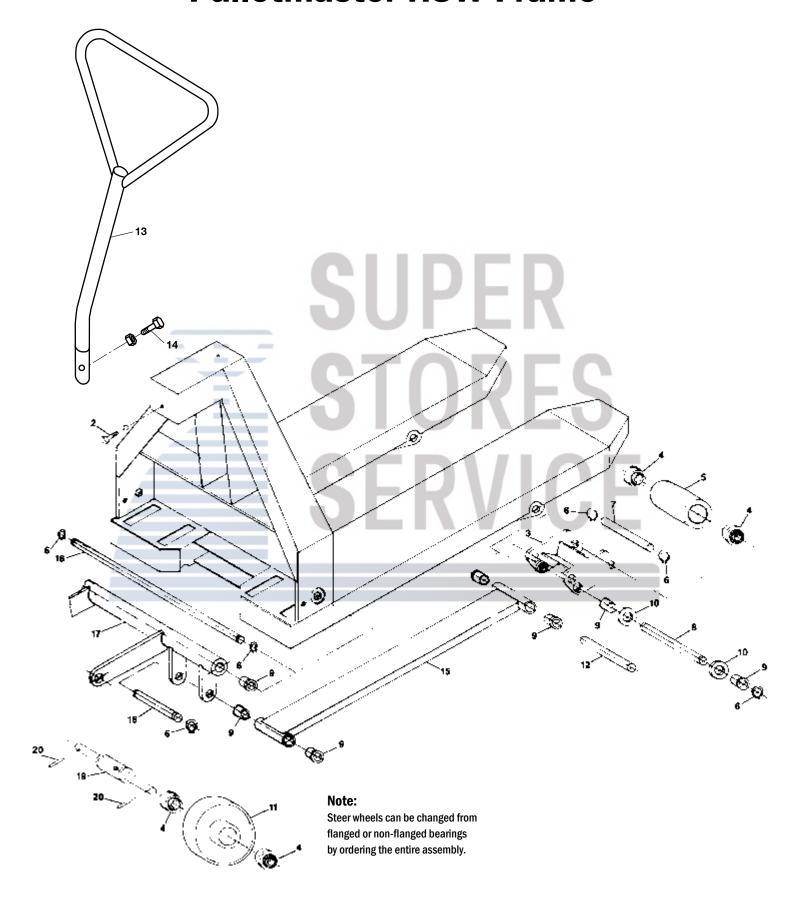

## **Palletmaster HSW Frame**

| Iter | n Part No.    | Description                                      |
|------|---------------|--------------------------------------------------|
| 2    | 00.30         | Screw and Washer                                 |
| 3    | 01.01         | Load Roller Bracket with Bushings                |
| 4    | 01.03         | Bearing (Newer Style, No Flange)                 |
|      | 01.04         | Bearing (Older Style, Flanged)                   |
| 5    | 01.05-A-D     | Load Roller Assembly, Red Ultra-Poly On          |
|      |               | Aluminum Hub W/ Bearings                         |
|      | 01.05-A       | Load Roller Assembly, Black Ultra-Poly On        |
|      |               | Steel Hub W/ Bearings                            |
|      | 01.05-N-A     | Load Roller Assembly, Nylon W/ Bearings          |
|      | 01.05-A-FB    | Load Roller Assembly, Red Ultra-Poly On Aluminum |
|      |               | Hub W/ Bearings (Flanged Bearings)               |
|      | 01.05-FB      | Load Roller Assembly, Black Ultra-Poly On        |
|      |               | Steel Hub W/ Bearings (Flanged Bearings)         |
| 6    | 01.07         | Snap Ring                                        |
| 7    | 01.08         | Load Roller Axle                                 |
| 8    | 01.10         | Pivot Axle                                       |
| 9    | 01.11         | Bushing                                          |
| 10   | 01.12         | Washer                                           |
| 11   | 01.13-A-HD    | Steer Wheel Assembly, Red Ultra-Poly On          |
|      |               | Aluminum Hub W/ Bearings                         |
|      | 01.13-A-ST    | Steer Wheel Assembly, Poly On Nylon Hub          |
|      |               | W/ Bearings                                      |
|      | 01.13-N-A     | Steer Wheel Assembly, Nylon W/ Bearings          |
|      | 01.13-A-FB-HD | Steer Wheel Assembly, Red Ultra-Poly On Aluminum |
|      |               | Hub W/ Bearings (Flanged Bearings)               |

| Item Part No. |                  | Description                       |  |
|---------------|------------------|-----------------------------------|--|
| 12            | 01.14            | Push Rod Axle                     |  |
| 13            | 01.22            | Handle                            |  |
| 14            | 01.23            | Handle Bolt and Nut               |  |
| 15            | 03.00            | Push Rod, 48" Forks               |  |
| 16            | 03.07            | Pin                               |  |
| 17            | 04.00            | Lifting Link, 27" Wide Jack       |  |
| 18            | 04.04            | Lifting Link Shaft, 27" Wide Jack |  |
| 19            | A1               | Steer Wheel Axle                  |  |
| 20            | A11              | Roll Pin                          |  |
| BRA           | KE PARTS (Below) |                                   |  |
|               | LB-1             | Bushing                           |  |
|               | LB-2             | Mounting Pin                      |  |
|               | LB-3             | Snap Ring                         |  |
|               | LB-4             | Threaded Eyebolt Assembly         |  |
|               | LB-5             | Locking Lever Mounting Yoke       |  |
|               | LB-6             | Locking Lever                     |  |
|               | LB-7             | Spring                            |  |
|               |                  |                                   |  |