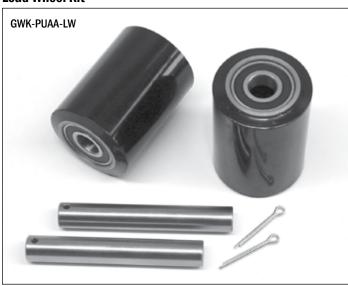

| n Part No.        | Description                                                                                                                                                               |
|-------------------|---------------------------------------------------------------------------------------------------------------------------------------------------------------------------|
| AA-51             | Lock Nut                                                                                                                                                                  |
| AA-60             | Bolt                                                                                                                                                                      |
| AA-58-36          | Push Rod, 36" Forks                                                                                                                                                       |
| AA-58-42          | Push Rod, 42" Forks                                                                                                                                                       |
| AA-58-48          | Push Rod, 48" Forks                                                                                                                                                       |
| AA-58-2.9         | Push Rod, 48" Forks, 2.9" Lowered Height                                                                                                                                  |
| AA-74             | Bolt                                                                                                                                                                      |
| AA-52             | Exit Roller                                                                                                                                                               |
| AA-52-2.9         | Exit Roller, 2.9" Lowered Height                                                                                                                                          |
| AA-62             | Pivot Axle                                                                                                                                                                |
| AA-62-2.9         | Pivot Axle, 2.9" Lowered Height                                                                                                                                           |
| AA-63             | Roll Pin                                                                                                                                                                  |
| AA-59             | Load Roller Bracket                                                                                                                                                       |
| AA-59-2.9         | Load Roller Bracket, 2.9" Lowered Height                                                                                                                                  |
| AA-3x4 PMWB       | Load Roller Assembly, Black Ultra-Poly On                                                                                                                                 |
|                   | Steel Hub W/ Bearings                                                                                                                                                     |
| AA-3x4 SMWB       | Load Roller Assembly, Steel W/ Bearings                                                                                                                                   |
| AA-2.875x4 PMWB   | Load Roller Assembly, Black Ultra-Poly On                                                                                                                                 |
|                   | Steel Hub W/ Bearings, 2.9" Lowered Height                                                                                                                                |
| AA-2.875x4 PMWB-N | Load Roller Assembly, Nylon W/ Bearings                                                                                                                                   |
| GWK-PUAA-LW       | Load Wheel Kit, (2) Black Ultra-Poly (70D), Load                                                                                                                          |
|                   | Roller Assemblies, W/ Bearings, Axles & Fasteners                                                                                                                         |
| AA-66             | Load Roller Axle                                                                                                                                                          |
| AA-67             | Cotter Pin                                                                                                                                                                |
| AA-3/4            | Washer                                                                                                                                                                    |
|                   | AA-51 AA-60 AA-58-36 AA-58-42 AA-58-48 AA-58-2.9 AA-74 AA-52 AA-52-2.9 AA-62 AA-62-2.9 AA-63 AA-59 AA-3x4 PMWB AA-2.875x4 PMWB AA-2.875x4 PMWB-N GWK-PUAA-LW  AA-66 AA-67 |

## **Load Wheel Kit**