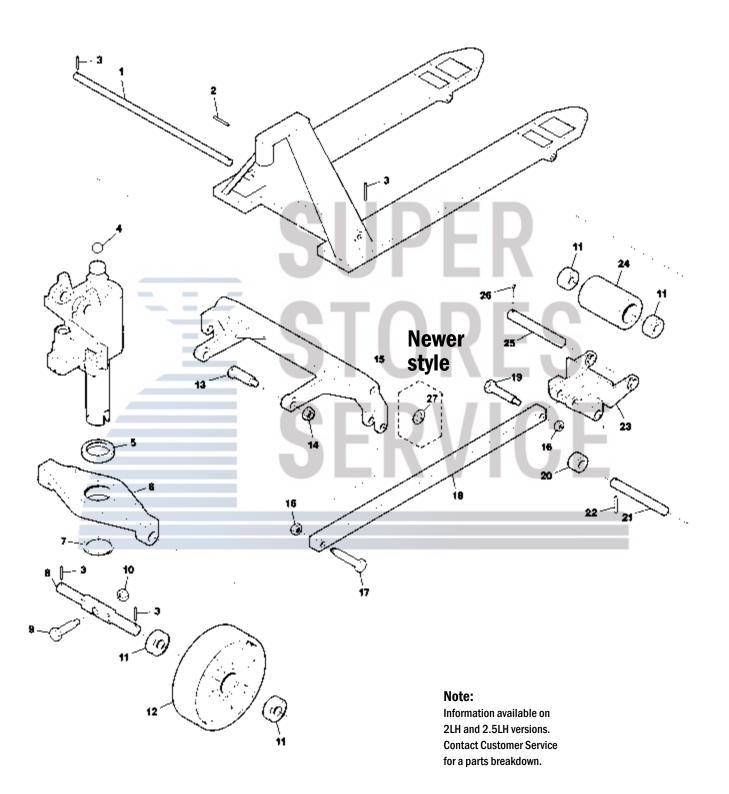

## Pallet Mule AA5000 and AA5500 Frame

| Item | n Part No.        | Description                                        |
|------|-------------------|----------------------------------------------------|
| 1    | AA-55-7           | Lifting Link Shaft, 27" Wide Jack                  |
| 2    | AA-57             | Roll Pin                                           |
| 3    | AA-50             | Roll Pin                                           |
| 4    | AA-44             | Ball                                               |
| 5    | AA-30             | Thrust Bearing                                     |
| 6    | AA-61             | Traverse                                           |
| 7    | AA-28             | Snap Ring                                          |
| 8    | AA-46             | Steer Wheel Axle                                   |
| 9    | AA-29             | Shoulder Bolt                                      |
| 10   | AA-29N            | Lock Nut                                           |
| 11   | AA-64             | Bearing                                            |
| 12   | AA-8x2 PMWB-HD    | Steer Wheel Assembly, Red Ultra-Poly On Aluminum   |
|      |                   | Hub W/ Bearings                                    |
|      | AA-8x2 SMWB       | Steer Wheel Assembly, Steel W/ Bearings            |
|      | AA-7.25x2 PMWB-HD | Steer Wheel Assembly, Red Ultra-Poly On            |
|      |                   | Aluminum Hub W/ Bearings                           |
|      | AA-7.25x2 PMWB-ST | Steer Wheel Assembly, Poly on Nylon Hub            |
|      |                   | W/ Bearings                                        |
|      | AA-7.25x2         | Steer Wheel Assembly, Nylon W/ Bearings            |
|      | GWK-PUAA-CK       | Complete Wheel Kit, (2) Ultra-Poly Load Roller     |
|      |                   | Assemblies (70D), (2) Poly Steer Wheel Assemblies, |
|      |                   | W/ Bearings, Axles & Fasteners                     |
| 13   | AA-36             | Shoulder Bolt                                      |
| 14   | AA-39             | Nut                                                |
| 15   | AA-53-7           | Lifting Link, 27" Wide Jack                        |

| n Part No.        | Description                                                                                                                                                               |
|-------------------|---------------------------------------------------------------------------------------------------------------------------------------------------------------------------|
| AA-51             | Lock Nut                                                                                                                                                                  |
| AA-60             | Bolt                                                                                                                                                                      |
| AA-58-36          | Push Rod, 36" Forks                                                                                                                                                       |
| AA-58-42          | Push Rod, 42" Forks                                                                                                                                                       |
| AA-58-48          | Push Rod, 48" Forks                                                                                                                                                       |
| AA-58-2.9         | Push Rod, 48" Forks, 2.9" Lowered Height                                                                                                                                  |
| AA-74             | Bolt                                                                                                                                                                      |
| AA-52             | Exit Roller                                                                                                                                                               |
| AA-52-2.9         | Exit Roller, 2.9" Lowered Height                                                                                                                                          |
| AA-62             | Pivot Axle                                                                                                                                                                |
| AA-62-2.9         | Pivot Axle, 2.9" Lowered Height                                                                                                                                           |
| AA-63             | Roll Pin                                                                                                                                                                  |
| AA-59             | Load Roller Bracket                                                                                                                                                       |
| AA-59-2.9         | Load Roller Bracket, 2.9" Lowered Height                                                                                                                                  |
| AA-3x4 PMWB       | Load Roller Assembly, Black Ultra-Poly On                                                                                                                                 |
|                   | Steel Hub W/ Bearings                                                                                                                                                     |
| AA-3x4 SMWB       | Load Roller Assembly, Steel W/ Bearings                                                                                                                                   |
| AA-2.875x4 PMWB   | Load Roller Assembly, Black Ultra-Poly On                                                                                                                                 |
|                   | Steel Hub W/ Bearings, 2.9" Lowered Height                                                                                                                                |
| AA-2.875x4 PMWB-N | Load Roller Assembly, Nylon W/ Bearings                                                                                                                                   |
| GWK-PUAA-LW       | Load Wheel Kit, (2) Black Ultra-Poly (70D), Load                                                                                                                          |
|                   | Roller Assemblies, W/ Bearings, Axles & Fasteners                                                                                                                         |
| AA-66             | Load Roller Axle                                                                                                                                                          |
| AA-67             | Cotter Pin                                                                                                                                                                |
| AA-3/4            | Washer                                                                                                                                                                    |
|                   | AA-51 AA-60 AA-58-36 AA-58-42 AA-58-48 AA-58-2.9 AA-74 AA-52 AA-52-2.9 AA-62 AA-62-2.9 AA-63 AA-59 AA-3x4 PMWB AA-2.875x4 PMWB AA-2.875x4 PMWB-N GWK-PUAA-LW  AA-66 AA-67 |