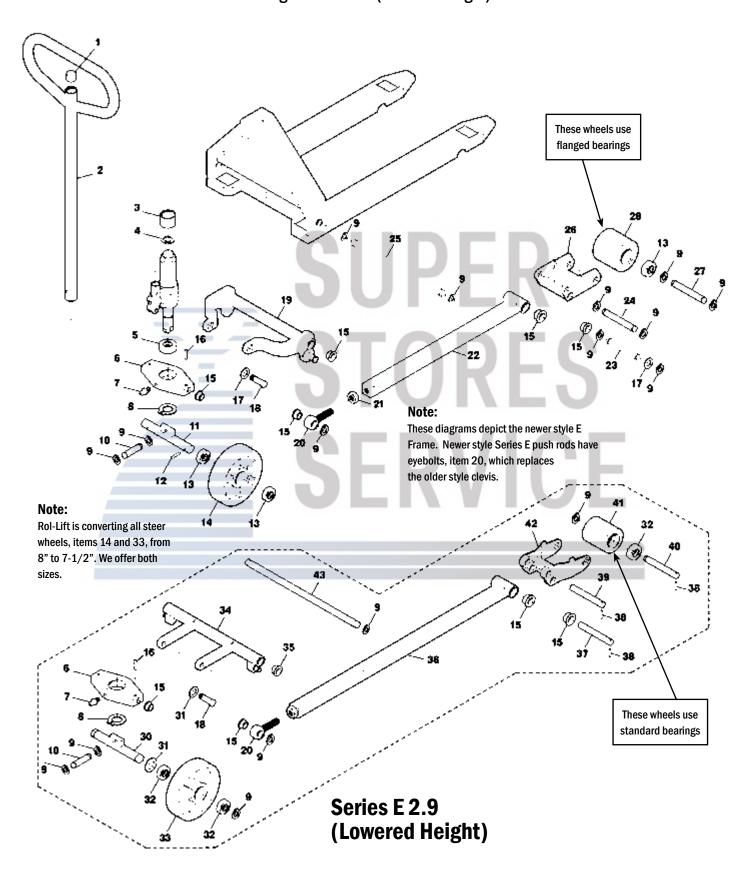

## **Rol-Lift Series E Frame**

Including Series E 2.9 (Lowered Height) Jacks

## **Rol-Lift Series E Frame**

Including Series E 2.9 (Lowered Height) Jacks

| Iter | m Part No.     | Description                                      |
|------|----------------|--------------------------------------------------|
| 1    | 3-27137        | Handle Plug                                      |
| 2    | 7-60017        | Handle Frame (Foot Control Models)               |
| 3    | 4-00103        | Bushing (Welded Into Frame)                      |
| 4    | 3-11005        | Snap Ring                                        |
| 5    | 3-70001        | Traverse Bearing                                 |
| 6    | 4-00058        | Traverse                                         |
| 7    | 1-20002        | Grease Fitting                                   |
| 8    | 3-11002        | Snap Ring                                        |
| 9    | 3-11003        | Snap Ring                                        |
| 10   | KIT-5144-TPTUM | Pin with Snap Rings                              |
| 11   | 7-60021        | Steer Wheel Axle                                 |
| 12   | 3-25801-06     | Roll Pin                                         |
| 13   | 3-70002        | Bearing (Flanged)                                |
|      | T-22-WA        | Bearing (Wet Application)                        |
| 14   | RL-32-HD       | Steer Wheel Assembly, Red Ultra-Poly On Aluminum |
|      |                | Hub W/ Bearings, 8" Diameter, Flanged Bearings   |
|      | RL-32-N        | Steer Wheel Assembly, Nylon W/ Flanged           |
|      |                | Bearings, 8" Diameter                            |
|      | RL-32-S        | Steer Wheel Assembly, Steel W/ Flanged           |
|      |                | Bearings, 8" Diameter                            |
| 15   | 3-27020        | Bushing, 3/4", Nylon                             |
| 16   | 3-25800-07     | Roll Pin                                         |
| 17   | 3-27021        | Washer                                           |
| 18   | 4-00107        | Shoulder Pin                                     |
| 19   | 8-60015-01     | Lifting Link, 21" Wide Jack                      |
|      | KIT-5040-TPTUM | Lifting Link, 27" Wide Jack                      |
| 20   | PHR-5010-TPTUM | Eye Bolt                                         |
| 21   | 3-50002        | Nut                                              |
| 22   | 7-10041-03     | Push Rod, 48" Forks                              |
| 23   | 4-61036        | Pivot Axle, 7" Wide Forks                        |
|      | 4-00102        | Pivot Axle, 6" Wide Forks                        |
| 24   | 4-00100        | Push Rod Axle, 7" Wide Forks                     |
|      | 4-00101        | Push Rod Axle, 6" Wide Forks                     |
| 25   | 4-00106-01     | Lifting Link Shaft, 27" Wide Jack                |
| 26   | 7-61005        | Load Roller Bracket, 7" Wide Forks               |
|      | 4-00089-HD     | Load Roller Bracket, 6" Wide Forks (Heavy Duty)  |
|      | 4-00069-HD     | Loud Honor Diablot, o Tride Forms (Heary Daty)   |

|    | Part No.         | Description                                                      |
|----|------------------|------------------------------------------------------------------|
|    | 3-91003-A-D      | Load Roller Assembly, Red Ultra-Poly On                          |
|    | 0 02000 11 2     | Aluminum Hub W/ 4 Flanged Bearings,                              |
|    |                  | 6500# Capacity                                                   |
|    | RL-31            | Load Roller Assembly, Black Ultra-Poly On Steel                  |
|    | NE 31            | Hub W/ Bearings, 3-1/4" Diameter, Flanged                        |
|    |                  | Bearings                                                         |
|    | RL-31-N          | ŭ                                                                |
|    | KL-31-N          | Load Roller Assembly, Nylon W/ Flanged Bearings, 3-1/4" Diameter |
|    | DI 21 C          |                                                                  |
|    | RL-31-S          | Load Roller Assembly, Steel W/ Flanged                           |
|    | DI 24 2          | Bearings, 3-1/4" Diameter                                        |
|    | RL-31-3          | Load Roller Assembly, Red Ultra-Poly On Aluminum                 |
|    |                  | Hub W/ Bearings, 3" Diameter, Flanged Bearings                   |
|    | RL-31-S-3        | Load Roller Assembly, Steel W/ Flanged                           |
|    |                  | Bearings, 3" Diameter                                            |
| 30 | KIT-5090-TPTUM   | Steer Wheel Axle Assembly                                        |
|    | 3-10203          | Washer                                                           |
| 32 | BRG-5000-TPTUM   | Bearing                                                          |
| 33 | WHL-5012-TPTUM   | Steer Wheel Assembly, Poly On Nylon Hub                          |
|    |                  | W/ Bearings, 7-1/2" Diameter, Flanged Bearings                   |
| 34 | KIT-5099-EPTFM   | Lifting Link, 27" Wide Jack                                      |
| 35 | BSH-5001-TPTUM   | Bushing                                                          |
| 36 | PHR-5004-TPTUM   | Push Rod, 48" Forks                                              |
| 37 | PNB-5025-TPTUM   | Pivot Axle, 7" Wide Forks                                        |
|    | PNB-5020-TPTUM   | Pivot Axle, 6" Wide Forks                                        |
| 38 | 3-25801-06       | Roll Pin                                                         |
| 39 | PNB-5019-TPTUM   | Push Rod Axle                                                    |
| 40 | KIT-5136-TPTUM   | Load Roller Axle                                                 |
| 41 | WHL-5013-TPTUM-D | Load Roller Assembly, Red Ultra-Poly On Aluminum                 |
|    |                  | Hub W/ Bearings, 3" Diameter, Standard Bearings                  |
|    | WHL-5013-TPTUM   | Load Roller Assembly, Black Ultra-Poly On Steel                  |
|    |                  | Hub W/ Bearings, 3" Diameter, Standard Bearings                  |
|    | WHL-5010-EPTUM   | Load Roller Assembly, Nylon W/ Bearings,                         |
|    |                  | 3" Diameter, Standard Bearings                                   |
|    | WHL-5013-TPTUM-S | Load Roller Assembly, Steel W/ Bearings,                         |
|    |                  | 3" Diameter, Standard Bearings                                   |
| 42 | BKT-5004-TPTUM   | Load Roller Bracket                                              |
| 43 | KIT-5127-EPTUM   | Lifting Link Shaft, 27" Wide Jack                                |
|    |                  |                                                                  |