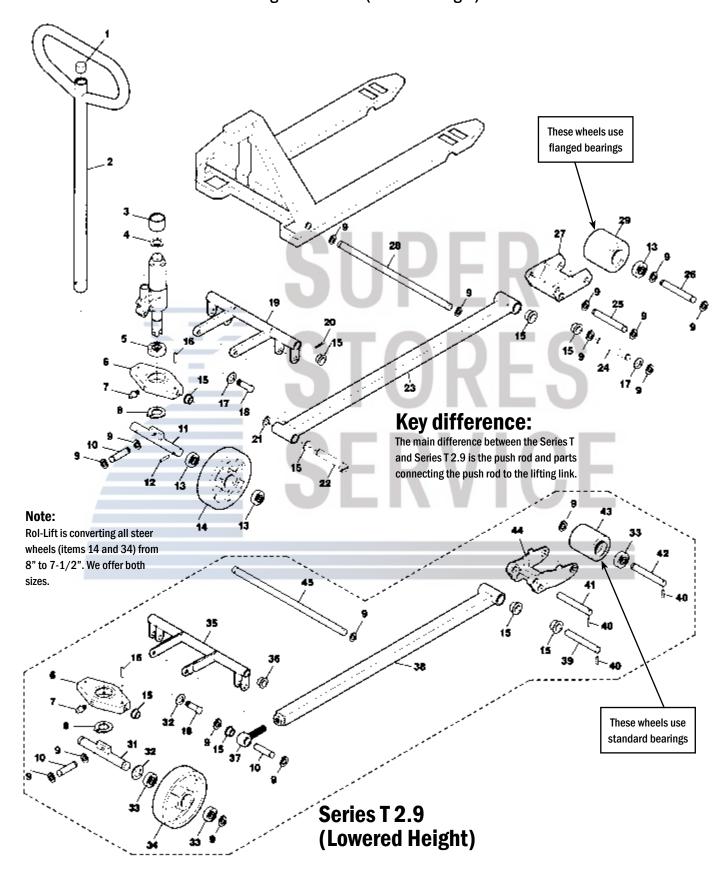

## **Rol-Lift Series T Frame**

Including Series T 2.9 (Lowered Height) Jacks

## **Rol-Lift Series T Frame**

Including Series T 2.9 (Lowered Height) Jacks

|      |                | illiciduling Series i 2                          |  |
|------|----------------|--------------------------------------------------|--|
| Iten | n Part No.     | Description                                      |  |
| 1    | 3-27137        | Handle Plug                                      |  |
| 2    | 7-60017        | Handle Frame (Foot Control Models)               |  |
| 3    | 4-00103        | Bushing Weldment                                 |  |
| 4    | 3-11005        | Snap Ring                                        |  |
| 5    | 3-70001        | Traverse Bearing                                 |  |
| 6    | 4-00058        | Traverse                                         |  |
| 7    | 1-20002        | Grease Fitting                                   |  |
| 8    | 3-11002        | Snap Ring                                        |  |
| 9    | 3-11003        | Snap Ring (1mm Thick)                            |  |
|      | 3-11036        | Snap Ring (2mm Thick)                            |  |
| 10   | KIT-5144-TPTUM | Pin with Snap Rings                              |  |
| 11   | 7-60021        | Steer Wheel Axle                                 |  |
| 12   | 3-25801-06     | Roll Pin                                         |  |
| 13   | 3-70002        | Bearing (Flanged)                                |  |
|      | T-22-WA        | Bearing (Wet Application)                        |  |
| 14   | RL-32-HD       | Steer Wheel Assembly, Red Ultra-Poly On Aluminum |  |
|      |                | Hub W/ Bearings, 8" Diameter, Flanged Bearings   |  |
|      | RL-32-N        | Steer Wheel Assembly, Nylon W/ Flanged           |  |
|      |                | Bearings, 8" Diameter                            |  |
|      | RL-32-S        | Steer Wheel Assembly, Steel W/ Flanged           |  |
|      |                | Bearings, 8" Diameter                            |  |
| 15   | 3-27020        | Bushing, 3/4", Nylon                             |  |
| 16   | 3-25800-07     | Roll Pin                                         |  |
| 17   | 3-27021        | Washer                                           |  |
| 18   | 4-00107        | Shoulder Pin                                     |  |
| 19   | 7-61006-02     | Lifting Link, 27" Wide Jack, 7" Wide             |  |
|      |                | Forks (Ear Inset 3/4")                           |  |
|      | KIT-5037-TPTUM | Lifting Link, 27" Wide Jack, 6" Wide             |  |
|      |                | Forks (Ears Are Flush)                           |  |
| 20   | 3-04501-05     | Set Screw                                        |  |
| 21   | 3-11004        | Snap Ring                                        |  |
| 22   | 4-00308        | Eccentric Pin                                    |  |
| 23   | 7-60010-04     | Push Rod, 48" Forks                              |  |
| 24   | 4-61036        | Pivot Axle, 7" Wide Forks                        |  |
|      | 4-00102        | Pivot Axle, 6" Wide Forks                        |  |
| 25   | 4-61095        | Push Rod Axle, 7" Wide Forks                     |  |
|      | 4-00101        | Push Rod Axle, 6" Wide Forks                     |  |
| 26   | 4-00100        | Load Roller Axle                                 |  |
| 27   | 7-61005        | Load Roller Bracket, 7" Wide Forks               |  |
|      | 4-00089-HD     | Load Roller Bracket, 6" Wide Forks (Heavy Duty)  |  |

|    | n Part No.       | Description                                      |
|----|------------------|--------------------------------------------------|
| 28 | 4-00117-02       | Lifting Link Shaft, 27" Wide Jack                |
| 29 | 3-91003-A-D      | Load Roller Assembly, Red Ultra-Poly On Aluminum |
| 20 | 0 01000 N D      | Hub W/ 4 Flanged Bearings, 6500# Capacity        |
|    | RL-31            | Load Roller Assembly, Black Ultra-Poly On Steel  |
|    | KE-01            | Hub W/ Bearings, 3-1/4" Diameter, Flanged        |
|    |                  | Bearings                                         |
|    | DI 24 N          | •                                                |
|    | RL-31-N          | Load Roller Assembly, Nylon W/ Flanged           |
|    | DI 04 0          | Bearings, 3-1/4" Diameter                        |
|    | RL-31-S          | Load Roller Assembly, Steel W/ Flanged           |
|    |                  | Bearings, 3-1/4" Diameter                        |
|    | RL-31-3          | Load Roller Assembly, Red Ultra-Poly On Aluminum |
|    |                  | Hub W/ Bearings, 3" Diameter, Flanged Bearings   |
|    | RL-31-S-3        | Load Roller Assembly, Steel W/ Flanged           |
|    |                  | Bearings, 3" Dia.                                |
| 31 | KIT-5090-TPTUM   | Steer Wheel Axle Assembly (Includes item 9)      |
| 32 | 3-10203          | Washer                                           |
| 33 | BRG-5000-TPTUM   | Bearing                                          |
| 34 | WHL-5012-TPTUM   | Steer Wheel Assembly, Poly On Nylon Hub          |
|    |                  | W/ Bearings, 7-1/2" Diameter, Flanged Bearings   |
| 35 | LVB-5004-TPTUM   | Lifting Link, 27" Wide Jack                      |
| 36 | BSH-5001-TPTUM   | Bushing                                          |
| 37 | PHR-5010-TPTUM   | Eye Bolt                                         |
| 38 | PHR-5004-TPTUM   | Push Rod, 48" Forks                              |
| 39 | PNB-5025-TPTUM   | Pivot Axle, 7" Wide Forks                        |
|    | PNB-5020-TPTUM   | Pivot Axle, 6" Wide Forks                        |
| 40 | 3-25801-06       | Roll Pin                                         |
| 41 | PNB-5019-TPTUM   | Push Rod Axle                                    |
| 42 | KIT-5136-TPTUM   | Load Roller Axle                                 |
| 43 | WHL-5013-TPTUM-D | Load Roller Assembly, Red Ultra-Poly On Aluminum |
|    |                  | Hub W/ Bearings, 3" Diameter, Standard Bearings  |
|    | WHL-5013-TPTUM   | Load Roller Assembly, Black Ultra-Poly On Steel  |
|    |                  | Hub W/ Bearings, 3" Diameter, Standard Bearings  |
|    | WHL-5010-EPTUM   | Load Roller Assembly, Nylon W/ Bearings,         |
|    |                  | 3" Diameter, Standard Bearings                   |
|    | WHL-5013-TPTUM-S | Load Roller Assembly, Steel W/ Bearings,         |
|    |                  | 3" Diameter, Standard Bearings                   |
| 44 | BKT-5004-TPTUM   | Load Roller Bracket                              |
| 45 | KIT-5115-TPTUM   | Lifting Link Shaft, 27" Wide Jack                |
|    | 0220 11 10111    |                                                  |
|    |                  |                                                  |