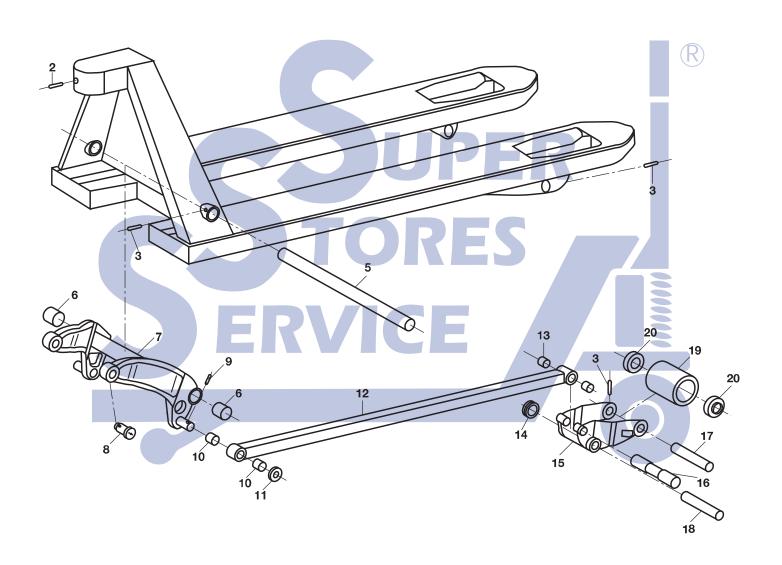

## **Blue Giant MT-50 Frame**

## **Blue Giant MT-50 Frame**

| Item Part No. |          | Description                       | List Price    |
|---------------|----------|-----------------------------------|---------------|
| 2             | 906-0100 | Bolt                              | \$0.50        |
| 3             | 906-0076 | Roll Pin                          | \$0.50        |
| 5             | 906-0074 | Lifting Link Shaft, for 27" Jacks | \$18.00       |
| 6             | 906-0017 | Bushing                           | \$3.00        |
| 7             | 906-0101 | Lifting Link, for 27" Jacks       | Not Available |
| 8             | 906-0046 | Shoulder Pin                      | \$6.00        |
| 9             | 906-0042 | Cotter Pin                        | \$0.50        |
| 10            | 906-0018 | Bushing                           | \$3.00        |
| 11            | 906-0048 | Washer                            | \$2.00        |
| 12            | 906-0085 | Push Rod, for 48" Jacks           | \$60.00       |
| 13            | 906-0022 | Bushing                           | \$1.00        |
| 14            | 906-0004 | Exit Roller                       | \$5.00        |

| Item Part No. |              | Description                              | List Price |
|---------------|--------------|------------------------------------------|------------|
| 15            | 906-0095     | Load Roller Bracket                      | \$40.00    |
| 16            | 906-0015     | Push Rod Axle                            | \$10.00    |
| 17            | 906-0013     | Load Roller Axle                         | \$8.50     |
| 18            | 906-0014     | Pivot Axle                               | \$8.50     |
| 19            | 906-0023-D-A | Load Roller Assembly, Red Ultra Poly On  | \$38.00    |
|               |              | Aluminum Hub W/ Bearings                 |            |
|               | 906-0023-P-A | Load Roller Assembly, Black Ultra Poly O | n \$32.00  |
|               |              | Steel Hub W/ Bearings                    |            |
|               | 906-0023-N-A | Load Roller Assembly, Nylon W/ Bearings  | \$30.00    |
|               | 906-0023-S-A | Load Roller Assembly, Steel W/ Bearings  | \$45.00    |
| 20            | 906-0041     | Ball Bearing                             | \$5.00     |