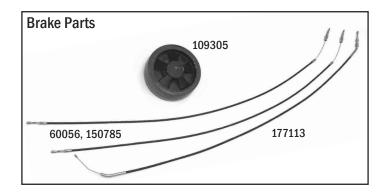

| Iter | m Part No. | Description Li                             | st Price |
|------|------------|--------------------------------------------|----------|
| 51   | 27921      | Roll Pin                                   | \$0.50   |
| 52   | 47135      | See Item 19 part no.119911                 |          |
| 53   | 20014      | See Item 51 part no.27921                  |          |
| 54   | 47110      | Entry Roller Bracket                       | \$16.00  |
| 55   | 21385      | Bolt                                       | \$0.50   |
| 56   | 47151      | Sleeve                                     | \$1.50   |
| 57   | 47150      | Entry Roller                               | \$5.00   |
| 58   | 20433      | Nut                                        | \$0.50   |
| 59   | 167630     | Bearing, 47 mm OD (Newer Style)            | \$6.00   |
|      | 22053      | Bearing, Older Style Wheel                 | \$8.00   |
| 60   | 167605-D   | Load Roller Assembly, Red Ultra Poly On    | \$38.00  |
|      |            | Aluminum Hub W/ Bearings, 3-1/4" Dia.      |          |
|      | 167605     | Load Roller Assembly, Black Ultra Poly On  | \$32.00  |
|      |            | Steel Hub W/ Bearings, 3-1/4" Dia.         |          |
|      | 167602     | Load Roller Assemly, Nylon W/ Bearings,    | \$30.00  |
|      |            | 3-1/4" Dia.                                |          |
|      | 167601     | Load Roller Assembly, Steel W/ Bearings    | \$45.00  |
|      | GWK-BTL-LW | Load Wheel Kit, (L 2000 & L 2300) 2 Load   | \$74.95  |
|      |            | Roller Assy W/ Bearings, Axles and Fastene | ers      |
| 61   | 51805      | Bushing                                    | \$2.00   |
| 62   | 110777     | Push Rod Axle                              | \$10.00  |
| 63   | 22128      | Roll Pin                                   | \$0.50   |
| 64   | 105369     | Exit Roller (Nylon)                        | \$4.00   |
| 65   | 21385-A    | Axle Assembly                              | \$3.00   |
|      |            |                                            |          |
|      | 60056      | Brake Cable Assembly (up to Series 10)     | \$60.00  |
|      | 150785     | Brake Cable Assembly (Series 11)           | \$60.00  |
|      | 177113     | Brake Cable Assembly (Series 12)           | \$60.00  |
|      | 109305     | Brake Wheel, Poly On Steel                 | \$60.00  |