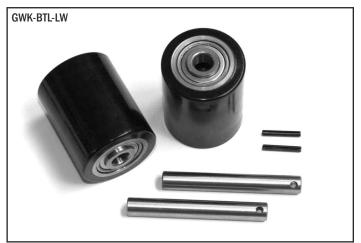

| Iter | m Part No. | Description Li                             | st Price |
|------|------------|--------------------------------------------|----------|
| 51   | 27921      | Roll Pin                                   | \$0.50   |
| 52   | 47135      | See Item 19 part no.119911                 |          |
| 53   | 20014      | See Item 51 part no.27921                  |          |
| 54   | 47110      | Entry Roller Bracket                       | \$16.00  |
| 55   | 21385      | Bolt                                       | \$0.50   |
| 56   | 47151      | Sleeve                                     | \$1.50   |
| 57   | 47150      | Entry Roller                               | \$5.00   |
| 58   | 20433      | Nut                                        | \$0.50   |
| 59   | 167630     | Bearing, 47 mm OD (Newer Style)            | \$6.00   |
|      | 22053      | Bearing, Older Style Wheel                 | \$8.00   |
| 60   | 167605-D   | Load Roller Assembly, Red Ultra Poly On    | \$38.00  |
|      |            | Aluminum Hub W/ Bearings, 3-1/4" Dia.      |          |
|      | 167605     | Load Roller Assembly, Black Ultra Poly On  | \$32.00  |
|      |            | Steel Hub W/ Bearings, 3-1/4" Dia.         |          |
|      | 167602     | Load Roller Assemly, Nylon W/ Bearings,    | \$30.00  |
|      |            | 3-1/4" Dia.                                |          |
|      | 167601     | Load Roller Assembly, Steel W/ Bearings    | \$45.00  |
|      | GWK-BTL-LW | Load Wheel Kit, (L 2000 & L 2300) 2 Load   | \$74.95  |
|      |            | Roller Assy W/ Bearings, Axles and Fastene | ers      |
| 61   | 51805      | Bushing                                    | \$2.00   |
| 62   | 110777     | Push Rod Axle                              | \$10.00  |
| 63   | 22128      | Roll Pin                                   | \$0.50   |
| 64   | 105369     | Exit Roller (Nylon)                        | \$4.00   |
| 65   | 21385-A    | Axle Assembly                              | \$3.00   |
|      |            |                                            |          |
|      | 60056      | Brake Cable Assembly (up to Series 10)     | \$60.00  |
|      | 150785     | Brake Cable Assembly (Series 11)           | \$60.00  |
|      | 177113     | Brake Cable Assembly (Series 12)           | \$60.00  |
|      | 109305     | Brake Wheel, Poly On Steel                 | \$60.00  |

## **Load Wheel Kit**