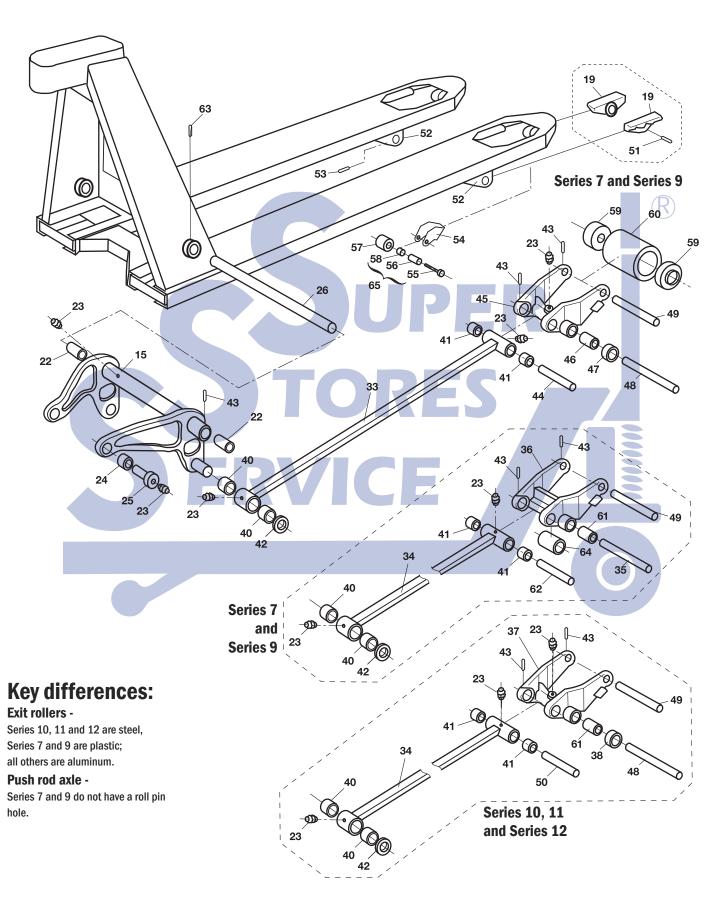

## **BT L 2000 and L 2300 Frame**

## **BT L 2000 and L 2300 Frame**

| Iter | List Price |                                         |         |
|------|------------|-----------------------------------------|---------|
| 15   | 64183      | Lifting Link, 27" Wide Jack             | \$79.00 |
| 19   | 119911     | Ear-Weldment                            | \$18.00 |
|      | 47135      | Ear-Weldment                            | \$12.00 |
| 22   | 47167      | Bushing                                 | \$3.00  |
| 23   | 20026      | Grease Fitting (Threaded)               | \$0.50  |
|      | 27662      | Grease Fitting (Press-In)               | \$0.50  |
| 24   | 30018      | Bushing                                 | \$3.00  |
| 25   | 127304     | Shoulder Pin, Series 10                 | \$8.00  |
|      | 166701     | Shoulder Pin, Series 11 and 12          | \$8.00  |
| 26   | 47157      | Lifting Link Shaft, 27" Wide Jack       | \$18.00 |
| 33   | 48264      | Push Rod, 48" Forks                     | \$40.00 |
| 34   | 109566-122 | Push Rod, 48" Forks, Series 10          | \$40.00 |
|      | 157213     | Push Rod, 48" Forks, Series 11 and 12   | \$40.00 |
| 35   | 109478     | Pivot Axle                              | \$10.00 |
| 36   | 128539     | Load Roller Bracket                     | \$40.00 |
| 37   | 130750     | Load Roller Bracket, Series 10          | \$40.00 |
|      | 149466     | Load Roller Bracket, Series 11 and 12   | \$40.00 |
| 38   | 65601      | Exit Roller (Steel, 9.5 to 10mm Thick)  | \$10.00 |
| 40   | 30023      | Bushing                                 | \$1.00  |
| 41   | 47117      | Bushing                                 | \$1.00  |
| 42   | 20013      | Washer                                  | \$0.50  |
| 43   | 20001      | Roll Pin                                | \$0.50  |
| 44   | 47120      | Push Rod Axle                           | \$8.00  |
| 45   | 47137      | Load Roller Bracket                     | \$40.00 |
| 46   | 30024      | Bushing                                 | \$2.00  |
| 47   | 58027      | Exit Roller (Steel, 11.5 to 12mm Thick) | \$7.00  |
| 48   | 47134      | Pivot Axle                              | \$8.50  |
| 49   | 111257     | Load Roller Axle                        | \$8.50  |
| 50   | 126131     | Push Rod Axle                           | \$8.00  |

| Iter | m Part No. | Description Li                             | st Price |
|------|------------|--------------------------------------------|----------|
| 51   | 27921      | Roll Pin                                   | \$0.50   |
| 52   | 47135      | See Item 19 part no.119911                 |          |
| 53   | 20014      | See Item 51 part no.27921                  |          |
| 54   | 47110      | Entry Roller Bracket                       | \$16.00  |
| 55   | 21385      | Bolt                                       | \$0.50   |
| 56   | 47151      | Sleeve                                     | \$1.50   |
| 57   | 47150      | Entry Roller                               | \$5.00   |
| 58   | 20433      | Nut                                        | \$0.50   |
| 59   | 167630     | Bearing, 47 mm OD (Newer Style)            | \$6.00   |
|      | 22053      | Bearing, Older Style Wheel                 | \$8.00   |
| 60   | 167605-D   | Load Roller Assembly, Red Ultra Poly On    | \$38.00  |
|      |            | Aluminum Hub W/ Bearings, 3-1/4" Dia.      |          |
|      | 167605     | Load Roller Assembly, Black Ultra Poly On  | \$32.00  |
|      |            | Steel Hub W/ Bearings, 3-1/4" Dia.         |          |
|      | 167602     | Load Roller Assemly, Nylon W/ Bearings,    | \$30.00  |
|      |            | 3-1/4" Dia.                                |          |
|      | 167601     | Load Roller Assembly, Steel W/ Bearings    | \$45.00  |
|      | GWK-BTL-LW | Load Wheel Kit, (L 2000 & L 2300) 2 Load   | \$74.95  |
|      |            | Roller Assy W/ Bearings, Axles and Fastene | ers      |
| 61   | 51805      | Bushing                                    | \$2.00   |
| 62   | 110777     | Push Rod Axle                              | \$10.00  |
| 63   | 22128      | Roll Pin                                   | \$0.50   |
| 64   | 105369     | Exit Roller (Nylon)                        | \$4.00   |
| 65   | 21385-A    | Axle Assembly                              | \$3.00   |
|      |            |                                            |          |
|      | 60056      | Brake Cable Assembly (up to Series 10)     | \$60.00  |
|      | 150785     | Brake Cable Assembly (Series 11)           | \$60.00  |
|      | 177113     | Brake Cable Assembly (Series 12)           | \$60.00  |
|      | 109305     | Brake Wheel, Poly On Steel                 | \$60.00  |