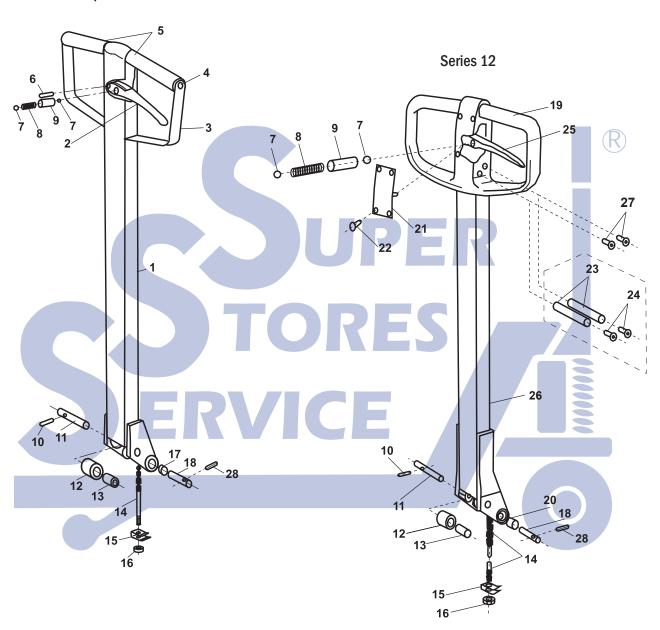

## **BT L Series Handles**

up to Series 11

## **BT L Series Handles**

| Item Part No. |         | Description                    | List Price |
|---------------|---------|--------------------------------|------------|
| 1             | 17470   | Handle Assembly                | \$99.00    |
|               |         | (Includes Items 1 Through 14)  |            |
| 2             | 47083   | Control Lever                  | \$10.00    |
| 3             | 47082   | Clamp                          | \$12.00    |
| 4             | 24470   | Screw                          | \$0.50     |
| 5             | 47074   | Handle Grip                    | \$4.00     |
| 6             | 20105   | Roll Pin                       | \$0.50     |
| 7             | 22757   | Ball                           | \$2.00     |
| 8             | 47089   | Spring                         | \$1.25     |
| 9             | 54140   | Sleeve                         | \$2.50     |
| 10            | 20461   | Roll Pin                       | \$0.50     |
| 11            | 47930   | Pin                            | \$6.00     |
| 12            | 47929   | Roller                         | \$8.00     |
| 13            | 22108   | Bushing                        | \$2.00     |
| 14            | 17469   | Control Rod and Chain Assembly | \$18.00    |
|               | 17469-A | Master Link                    | \$3.00     |
|               | 17469-B | Chain                          | \$5.00     |
|               | 17469-C | Pin                            | \$12.00    |

| Item Part No. |        | Description                     | List Price |
|---------------|--------|---------------------------------|------------|
| 15            | 42631  | Spring Clip                     | \$3.50     |
| 16            | 21094  | Adjusting Nut                   | \$0.50     |
| 17            | 22107  | Bushing                         | \$2.00     |
| 18            | 47931  | Handle Pin                      | \$7.50     |
| 19            | 173752 | Handle Loop                     | *42.00     |
|               |        | (Option To Replace W/ Item # 1) |            |
| 20            | 176827 | Bushing                         | \$3.00     |
| 21            | 173753 | Cap                             | \$12.00    |
| 22            | 177154 | Screw                           | \$0.50     |
| 23            | 176838 | Sleeve                          | \$7.50     |
| 24            | 176914 | Screw                           | \$0.50     |
| 25            | 173754 | Control Lever                   | \$7.00     |
| 26            | 175753 | Handle Assembly                 | \$139.00   |
|               |        | (Option To Replace W/ Item # 1) |            |
| 27            | 173764 | Plastic Plug                    | \$2.00     |
| 28            | 20071  | Roll Pin                        | \$0.50     |