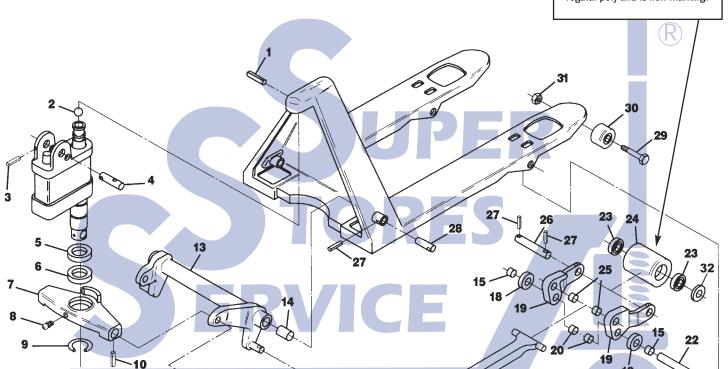

# **Crown PTH50 Frame**

Serial #7-000000 to Serial #7-512501

# **Crown PTH50 Frame**

Serial #7-000000 to Serial #7-512501

| Iter | n Part No. | Description                        | List Price    | Iter | n Part No.   | Description                               | List Price |
|------|------------|------------------------------------|---------------|------|--------------|-------------------------------------------|------------|
| 1    | 50000-014  | Roll Pin                           | \$0.50        | 21   | 50000-011    | Roll Pin                                  | \$0.50     |
| 2    | 55001-010  | Ball                               | \$2.00        | 22   | 44464        | Pivot Axle                                | \$6.50     |
| 3    | 50000-015  | Roll Pin                           | \$0.50        | 23   | 65081-020    | Bearing                                   | \$5.00     |
| 4    | 44519      | Handle Axle                        | \$12.00       | 24   | 44506-001-D  | Load Roller Assembly, Red Ultra Poly On   | \$38.00    |
| 5    | 44468      | Washer                             | \$10.00       |      |              | Aluminum Hub W/ Bearings                  |            |
| 6    | 55018-001  | Traverse Bearing                   | \$12.00       |      | 44506-001    | Load Roller Assembly, Black Ultra Poly C  | n \$32.00  |
| 7    | 44466      | Traverse                           | *\$49.00      |      |              | Steel Hub W/ Bearings                     |            |
| 8    | 54011-001  | Lube Fitting                       | \$1.00        |      | 44506-002    | Load Roller Assembly, Nylon W/ Bearing    | s \$30.00  |
| 9    | 50012-024  | Snap Ring                          | \$1.00        |      | 44506-003    | Load Roller Assembly, Steel W/ Bearing    | s \$45.00  |
| 10   | 50000-010  | Roll Pin                           | \$0.50        |      | GWK-PTH50-LW | Load Wheel Kit, Incl. (2) Load Roller Ass | y \$74.95  |
| 11   | 41201      | Bushing                            | \$2.00        |      |              | W/ Bearings, Axles and Fasteners          |            |
| 12   | 44467      | Pin                                | \$8.50        |      | GWK-PTH50-CK | Complete Wheel Kit, Incl. (2) Load Rolle  | r \$124.95 |
| 13   | 44472      | Lifting Link, 20" Wide Jack        | Special Order |      |              | Assembly,(2) Steer Wheel Assemblies, A    | xles       |
|      | 44473      | Lifting Link, 27" Wide Jack        | \$59.00       |      |              | and Fasteners                             |            |
| 14   | 55084-002  | Bushing                            | \$2.00        | 25   | 41139        | Bushing                                   | \$2.00     |
| 15   | 42053-011  | Bushing                            | \$2.00        | 26   | 44509        | Load Roller Axle                          | \$8.00     |
| 16   | 50000-016  | Roll Pin                           | \$0.50        | 27   | 50000-017    | Roll Pin                                  | \$0.50     |
| 17   | 44488-002  | Push Rod, 36" Forks                | *\$40.00      | 28   | 44463        | Lifting Link Pin                          | \$8.00     |
|      | 44488-004  | Push Rod, 42" Forks                | Special Order | 29   | 50007-023    | Bolt                                      | \$1.00     |
|      | 44488-006  | Push Rod, 48" Forks (Incl Item 15) | \$40.00       | 30   | 44461        | Entry Roller                              | \$4.00     |
| 18   | 44777      | Exit Roller                        | \$3.50        | 31   | 50008-025    | Nut                                       | \$0.50     |
| 19   | 44501      | Load Roller Bracket (Pair)         | \$38.00       | 32   | 44516        | Washer                                    | \$0.50     |
|      |            | (Incl Item 20 & 25)                |               |      |              |                                           |            |
| 20   | 42053-012  | Bushing                            | \$2.00        | KITS | RPK50        | Roll Pin Kit                              | \$10.00    |