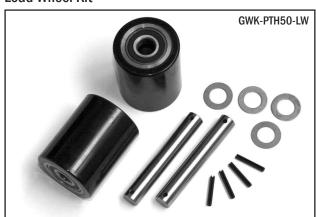

### **Load Wheel Kit**

# **Crown PTH50 Frame**

Serial #7-000000 to Serial #7-512501

| Iter | n Part No. | Description                        | List Price    | Iter | n Part No.   | Description                               | List Price |
|------|------------|------------------------------------|---------------|------|--------------|-------------------------------------------|------------|
| 1    | 50000-014  | Roll Pin                           | \$0.50        | 21   | 50000-011    | Roll Pin                                  | \$0.50     |
| 2    | 55001-010  | Ball                               | \$2.00        | 22   | 44464        | Pivot Axle                                | \$6.50     |
| 3    | 50000-015  | Roll Pin                           | \$0.50        | 23   | 65081-020    | Bearing                                   | \$5.00     |
| 4    | 44519      | Handle Axle                        | \$12.00       | 24   | 44506-001-D  | Load Roller Assembly, Red Ultra Poly On   | \$38.00    |
| 5    | 44468      | Washer                             | \$10.00       |      |              | Aluminum Hub W/ Bearings                  |            |
| 6    | 55018-001  | Traverse Bearing                   | \$12.00       |      | 44506-001    | Load Roller Assembly, Black Ultra Poly C  | n \$32.00  |
| 7    | 44466      | Traverse                           | *\$49.00      |      |              | Steel Hub W/ Bearings                     |            |
| 8    | 54011-001  | Lube Fitting                       | \$1.00        |      | 44506-002    | Load Roller Assembly, Nylon W/ Bearing    | s \$30.00  |
| 9    | 50012-024  | Snap Ring                          | \$1.00        |      | 44506-003    | Load Roller Assembly, Steel W/ Bearing    | s \$45.00  |
| 10   | 50000-010  | Roll Pin                           | \$0.50        |      | GWK-PTH50-LW | Load Wheel Kit, Incl. (2) Load Roller Ass | y \$74.95  |
| 11   | 41201      | Bushing                            | \$2.00        |      |              | W/ Bearings, Axles and Fasteners          |            |
| 12   | 44467      | Pin                                | \$8.50        |      | GWK-PTH50-CK | Complete Wheel Kit, Incl. (2) Load Rolle  | r \$124.95 |
| 13   | 44472      | Lifting Link, 20" Wide Jack        | Special Order |      |              | Assembly,(2) Steer Wheel Assemblies, A    | xles       |
|      | 44473      | Lifting Link, 27" Wide Jack        | \$59.00       |      |              | and Fasteners                             |            |
| 14   | 55084-002  | Bushing                            | \$2.00        | 25   | 41139        | Bushing                                   | \$2.00     |
| 15   | 42053-011  | Bushing                            | \$2.00        | 26   | 44509        | Load Roller Axle                          | \$8.00     |
| 16   | 50000-016  | Roll Pin                           | \$0.50        | 27   | 50000-017    | Roll Pin                                  | \$0.50     |
| 17   | 44488-002  | Push Rod, 36" Forks                | *\$40.00      | 28   | 44463        | Lifting Link Pin                          | \$8.00     |
|      | 44488-004  | Push Rod, 42" Forks                | Special Order | 29   | 50007-023    | Bolt                                      | \$1.00     |
|      | 44488-006  | Push Rod, 48" Forks (Incl Item 15) | \$40.00       | 30   | 44461        | Entry Roller                              | \$4.00     |
| 18   | 44777      | Exit Roller                        | \$3.50        | 31   | 50008-025    | Nut                                       | \$0.50     |
| 19   | 44501      | Load Roller Bracket (Pair)         | \$38.00       | 32   | 44516        | Washer                                    | \$0.50     |
|      |            | (Incl Item 20 & 25)                |               |      |              |                                           |            |
| 20   | 42053-012  | Bushing                            | \$2.00        | KITS | RPK50        | Roll Pin Kit                              | \$10.00    |