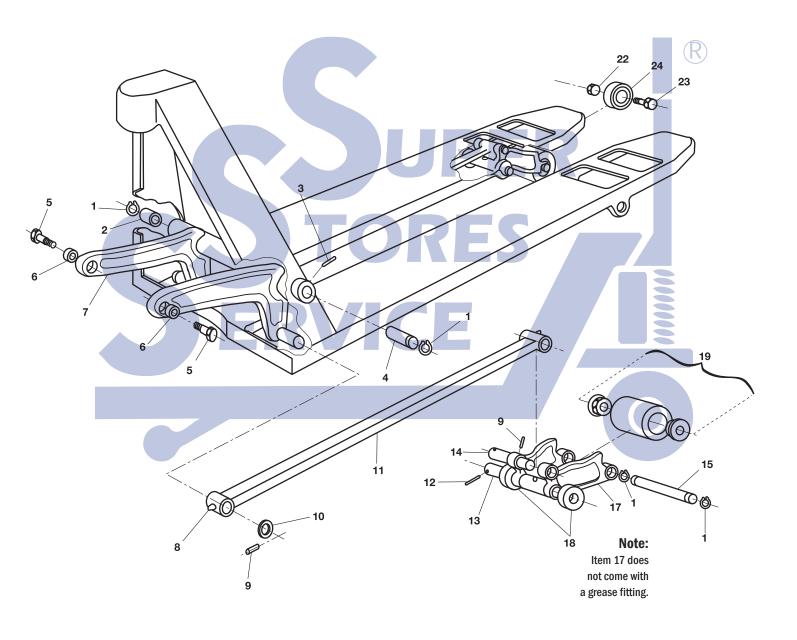

## Interthor K77 and K85 Frame

| Item Part No. |            | Description                             | List Price    |
|---------------|------------|-----------------------------------------|---------------|
| 1             | 435.0015   | Snap Ring                               | \$0.50        |
| 2             | 524.5040   | Bushing                                 | \$2.00        |
| 3             | 427.0440   | Roll Pin                                | \$0.50        |
| 4             | 140.5153   | Lifting Link Pins (Pair), 27" Wide Jack | \$15.00       |
| 5             | 140.5229   | Shoulder Bolt                           | \$7.00        |
| 6             | 524.0014   | Bushing                                 | \$2.00        |
| 7             | 130.5156   | Lifting Link, 27" Wide Jack             | Not Available |
| 8             | 640.0002   | Grease Fitting (Threaded)               | \$0.50        |
| 9             | 427.0102   | Roll Pin                                | \$0.50        |
| 10            | 140.5098   | Washer                                  | \$0.50        |
| 11            | 130.5086-D | Push Rod, 48" Forks                     | Not Available |
| 12            | 427.6127   | Roll Pin                                | \$0.50        |

| Item Part No. |            | Description                              | List Price       |
|---------------|------------|------------------------------------------|------------------|
| 13            | 140.5095   | Pivot Axle                               | \$12.00          |
| 14            | 140.5099   | Push Rod Axle                            | \$12.00          |
| 15            | 140.5094   | Load Roller Axle                         | \$12.00          |
| 17            | 130.5068   | Load Roller Bracket                      | \$40.00          |
| 18            | 140.5101   | Exit Roller                              | \$8.00           |
| 19            | 140.5234-A | Load Roller Assembly, Black Ultra Poly O | 1 <b>\$32.00</b> |
|               |            | Steel Hub W/ Bearings                    |                  |
|               | 140.5233-A | Load Roller Assembly, Nylon W/ Bearings  | \$36.00          |
|               | 140.5235-A | Load Roller Assembly, Steel W/ Bearings  | \$59.00          |
| 22            | 410.0004   | Nut                                      | \$0.50           |
| 23            | 300.0039   | Bolt                                     | \$1.00           |
| 24            | 140.5172   | Entry Roller                             | \$7.00           |