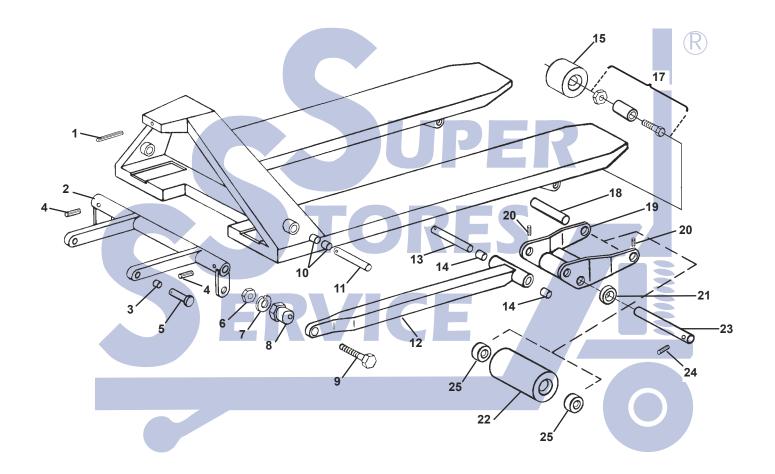

## Magnum (Intrupa) 5000 Frame

| Item Part No. |     | Description                     | List Price    |
|---------------|-----|---------------------------------|---------------|
| 1             | 520 | Roll Pin                        | \$0.50        |
| 2             | 522 | Lifting Link, 27" Wide Jack     | Not Available |
|               | 523 | Lifting Link, 20-1/2" Wide Jack | Not Available |
| 3             | 108 | Bushing                         | \$2.00        |
| 4             | 526 | Roll Pin                        | \$0.50        |
| 5             | 525 | Pin                             | \$6.00        |
| 6             | 529 | Lock Nut                        | \$1.00        |
| 7             | 519 | Lock Washer                     | \$0.50        |
| 8             | 527 | Eccentric Pin                   | \$10.00       |
| 9             | 528 | Bolt                            | \$2.00        |
| 10            | 521 | Bushing                         | \$2.00        |
| 11            | 530 | Lifting Link Pin                | \$8.00        |
| 12            | 535 | Push Rod, 48" Forks             | Not Available |
| 13            | 531 | Pin                             | \$8.00        |

| Item Part No. |       | Description Li                            | st Price  |
|---------------|-------|-------------------------------------------|-----------|
| 14            | 108   | Bushing                                   | \$2.00    |
| 15            | 545   | Entry Roller                              | \$5.00    |
| 17            | 546   | Bushing and Axle Assembly                 | \$3.00    |
| 18            | 540   | Axle                                      | \$8.00    |
| 19            | 541   | Load Roller Bracket Not                   | Available |
| 20            | 542   | Roll Pin                                  | \$0.50    |
| 21            | 544   | Exit Roller                               | \$5.00    |
| 22            | 537-A | Load Roller Assembly, Black Ultra Poly On | \$32.00   |
|               |       | Steel Hub W/ Bearings                     |           |
|               | 536-A | Load Roller Assembly, Nylon W/ Bearings   | \$30.00   |
|               | 538-A | Load Roller Assembly, Steel W/ Bearings   | \$45.00   |
| 23            | 543   | Axle                                      | \$8.00    |
| 24            | 152   | Roll Pin                                  | \$0.50    |
| 25            | 539   | Bearing                                   | \$5.00    |