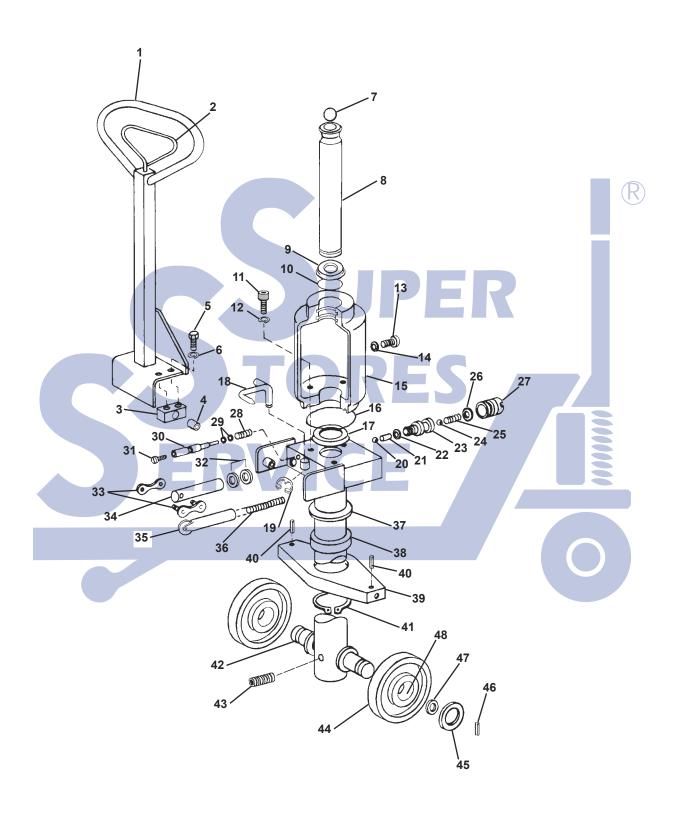

## Magnum (Intrupa) 5000 Hydraulic Unit

## Magnum (Intrupa) 5000 Hydraulic Unit

| Item   | Part No. | Description      | List Price    | Item   | Part No.   | Description L                       | ist Price   |
|--------|----------|------------------|---------------|--------|------------|-------------------------------------|-------------|
| 1      | 105      | Handle Assembly  | *125.00       | 33 A   | 128        | Master Link                         | \$6.00      |
| 2      | 106      | Control Lever    | Not Available | 34 A   | 127        | Pump Piston                         | \$28.00     |
| 3      | 107      | Bearing Block    | \$2.00        | 35     | 129        | Plunger                             | \$18.00     |
| 4      | 108      | Bushing          | \$2.00        | 36 A   | 130        | Spring                              | \$17.00     |
| 5      | 109      | Screw and Washer | \$1.00        | 37     | 141        | Spacer                              | \$12.00     |
| 6      | 110      | Lock Washer      | \$0.50        | 38     | 142        | Traverse Bearing                    | \$14.00     |
| 7      | 111      | Ball             | \$2.50        | 39     | 143        | Traverse No                         | t Available |
| 8      | 112      | Ram              | \$60.00       | 40     | 542A       | Roll Pin                            | \$0.50      |
| 9 A B  | 114      | Scraper          | \$5.00        | 41     | 144        | Snap Ring                           | \$1.00      |
| 10 A B | 115      | 0-Ring           | \$6.00        | 42     | 145        | Axle                                | \$10.00     |
| 11     | 117      | Screw            | \$0.50        | 43     | 146        | Screw                               | \$0.50      |
| 12     | 117-1    | Lock Washer      | \$0.50        | 44     | 148-A-HD   | Steer Wheel Assembly, Red Ultra Pol | y \$55.00   |
| 13     | 118      | Screw Plug       | \$1.00        |        |            | On Aluminum Hub W/ Bearings         |             |
| 14 A B | 123      | 0-Ring           | \$1.00        |        | 148-A-ST   | Steer Wheel Assembly, Poly On Nylor | \$38.00     |
| 15     | 113      | Tank Reservoir   | *30.00        |        |            | Hub W/ Bearings                     |             |
| 16 A B | 116      | 0-Ring           | \$6.00        |        | 147-A      | Steer Wheel Assembly, Nylon         | \$36.00     |
| 17 A B | 131      | Seal             | \$12.00       |        |            | W/ Bearings                         |             |
| 18     | 120      | Valve Pin        | *\$21.00      |        | 149-A      | Steer Wheel Assembly, Steel         | \$59.00     |
| 19 A   | 121      | Locking Ring     | \$1.00        |        |            | W/ Bearings                         |             |
| 20 A B | 132      | Ball             | \$2.00        |        | 148-HD     | Steer Wheel Assy, Red Ultra Poly On | \$55.00     |
| 21 A   | 133      | Roll Pin         | \$0.50        |        |            | Aluminum Hub W/ OEM Style Bearin    | gs          |
| 22 A B | 123      | 0-Ring           | \$1.00        | 45     | 151        | Washer                              | \$0.50      |
| 23 A   | 135      | Valve            | \$18.00       | 46     | 152        | Roll Pin                            | \$0.50      |
| 24 A B | 136      | Ball             | \$1.50        | 47     | 151-1      | Bearing Retaining Washer            | \$1.00      |
| 25 A B | 137      | Spring           | \$3.00        |        | 151-2      | Bearing Retaining Washer            | \$1.00      |
| 26 AB  | 138      | 0-Ring           | \$1.00        |        |            | (Wet Application)                   |             |
| 27 A   | 139      | Screw Plug       | \$5.00        | 48     | 150        | Bearing                             | \$5.00      |
| 28 A B | 122      | Spring           | \$2.00        |        |            |                                     |             |
| 29 A B | 123      | 0-Ring           | \$1.00        | KITS A | 153-SUPER  | Super Seal Kit                      | \$49.00     |
| 30 A   | 124      | Valve Pin        | \$12.00       | KITS B | 153        | Seal Kit                            | \$32.00     |
| 31 A   | 125      | Adjusting Screw  | \$3.00        |        |            |                                     |             |
| 32 AB  | 126      | Quad Ring        | \$10.00       | HU     | HU MG 5000 | Rebuilt Hydraulic Unit - Exchange   | *139.00     |