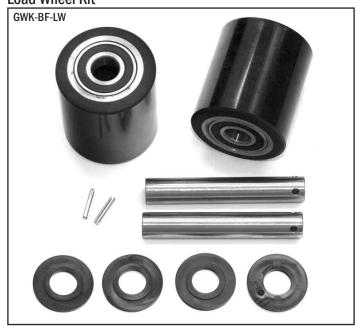

## **Load Wheel Kit**

| Item Part No. |           | Description                                | List Price |
|---------------|-----------|--------------------------------------------|------------|
| 17            | B24       | Roll Pin                                   | \$0.50     |
| 18            | B31       | Load Roller Bracket W/ Bushings            | \$24.00    |
| 19            | B28       | Exit Roller                                | \$3.00     |
| 20            | B26       | Shaft                                      | \$8.50     |
| 21            | B27       | Roll Pin                                   | \$0.50     |
| 22            | B30       | Roll Pin                                   | \$0.50     |
| 23            | B29       | Shaft                                      | \$8.00     |
| 24            | B35       | Load Roller Assembly, Black Ultra Poly Or  | \$32.00    |
|               |           | Steel Hub W/ Bearings                      |            |
|               | B35-N     | Load Roller Assembly, Nylon W/ Bearings    | \$30.00    |
|               | B35-S     | Load Roller Assembly, Steel W/ Bearings    | \$45.00    |
|               | GWK-BF-LW | Load Wheel Kit, Incl. (2) Poly Load Roller | \$74.95    |
|               |           | Assy W/ Bearings, Axles and Fasteners      |            |
|               | B45       | Tandem Load Roller Wheel Assembly          | \$25.00    |