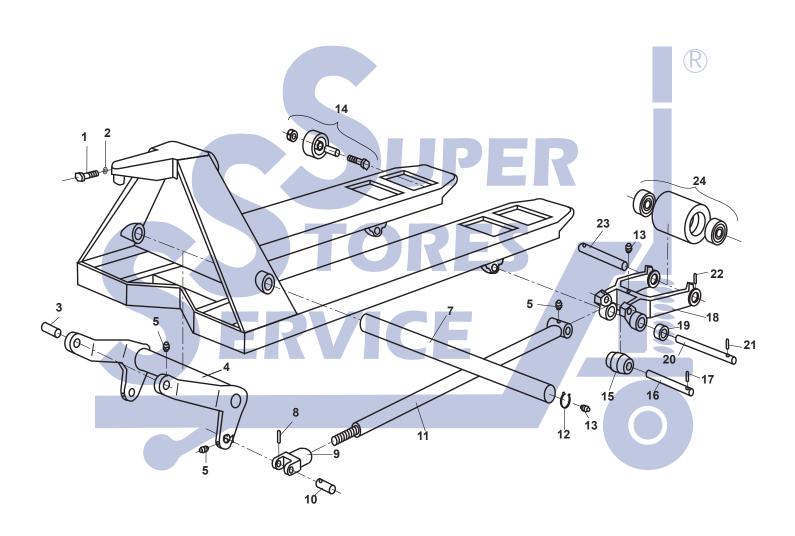

## **Mighty Lift 5500 Frame**

| Item Part No. |      | Description                              | List Price |
|---------------|------|------------------------------------------|------------|
| 1             | B42  | Bolt                                     | \$0.50     |
| 2             | B41  | Lube Fitting                             | \$0.50     |
| 3             | B14  | Pin                                      | \$3.00     |
| 4             | B43  | Lifting Link, 27" Wide Jack              | *49.00     |
| 5             | B22  | Lube Fitting                             | \$1.00     |
| 7             | B20  | Lifting Link Shaft, 27" Wide Jack        | \$20.00    |
| 8             | B16  | Roll Pin                                 | \$0.50     |
| 9             | B17  | Rod Fitting                              | \$10.00    |
| 10            | B18  | Pin                                      | \$3.00     |
| 11            | B19  | Push Rod                                 | \$40.00    |
| 12            | B21  | Retaining Ring                           | \$1.00     |
| 13            | B15  | Lube Fitting                             | \$0.50     |
| 14            | B36A | Entry Roller, Axle, Sleeve, Nut Assembly | \$8.00     |
| 15            | B23  | Exit Roller                              | \$3.00     |
| 16            | B25  | Shaft                                    | \$8.00     |

| Item Part No. |           | Description                                | List Price |
|---------------|-----------|--------------------------------------------|------------|
| 17            | B24       | Roll Pin                                   | \$0.50     |
| 18            | B31       | Load Roller Bracket W/ Bushings            | \$24.00    |
| 19            | B28       | Exit Roller                                | \$3.00     |
| 20            | B26       | Shaft                                      | \$8.50     |
| 21            | B27       | Roll Pin                                   | \$0.50     |
| 22            | B30       | Roll Pin                                   | \$0.50     |
| 23            | B29       | Shaft                                      | \$8.00     |
| 24            | B35       | Load Roller Assembly, Black Ultra Poly Or  | \$32.00    |
|               |           | Steel Hub W/ Bearings                      |            |
|               | B35-N     | Load Roller Assembly, Nylon W/ Bearings    | \$30.00    |
|               | B35-S     | Load Roller Assembly, Steel W/ Bearings    | \$45.00    |
|               | GWK-BF-LW | Load Wheel Kit, Incl. (2) Poly Load Roller | \$74.95    |
|               |           | Assy W/ Bearings, Axles and Fasteners      |            |
|               | B45       | Tandem Load Roller Wheel Assembly          | \$25.00    |