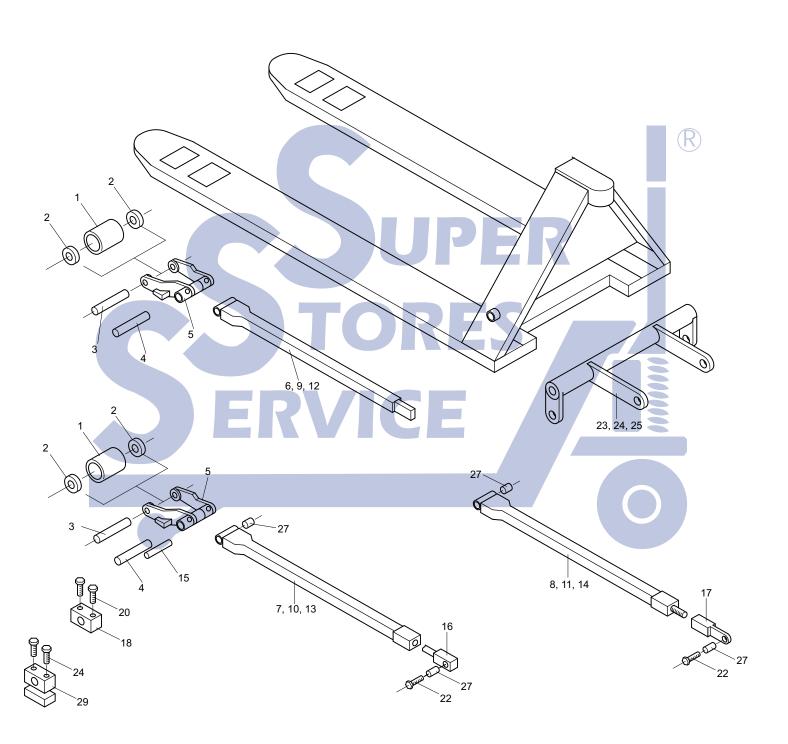

## Mobile ML45 Mini & Miney Frame

| Item Part No. |        | Description             | List Price    |
|---------------|--------|-------------------------|---------------|
| 1             | M200   | Load Roller, Steel      | \$32.00       |
| 2             | M210   | Bearing                 | \$5.00        |
| 3             | M211   | Axle                    | \$8.00        |
| 4             | M214   | Hanger Axle             | \$8.00        |
| 5             | M400   | Hanger                  | Special Order |
| 6             | M500   | Push Rod, 36"           | Special Order |
| 7             | M500-1 | MK2 Push Rod, 36" Forks | Special Order |
| 8             | M500-2 | MK3 Push Rod, 36" Forks | Special Order |
| 9             | M501   | Push Rod, 42" Forks     | Special Order |
| 10            | M501-1 | MK2 Push Rod, 42" Forks | Special Order |
| 11            | M501-2 | MK3 Push Rod, 42" Forks | Special Order |
| 12            | M502   | Push Rod, 48" Forks     | Special Order |
| 13            | M502-1 | MK2 Push Rod. 48" Forks | Special Order |

| Ite | m Part No. | Description                 | List Price    |
|-----|------------|-----------------------------|---------------|
| 14  | M502-2     | MK3 Push Rod, 48" Forks     | Special Order |
| 15  | M515       | Pin                         | \$8.00        |
| 16  | M520       | Clevis                      | \$24.00       |
| 17  | M521       | Clevis                      | \$24.00       |
| 18  | M550       | Pillar Block                | \$18.00       |
| 19  | M550-1     | Pillar Block                | \$24.00       |
| 20  | M551       | Screw                       | \$3.00        |
| 21  | M551-1     | Screw                       | \$3.00        |
| 22  | M605       | Pin                         | \$6.00        |
| 23  | M650       | Bell Crank, 20.5" Wide Jack | Special Order |
| 24  | M651       | Bell Crank, 27" Wide Jack   | Special Order |
| 25  | M652       | Bell Crank, 32" Wide Jack   | Special Order |
| 27  | 606        | Bushing                     | \$2.00        |