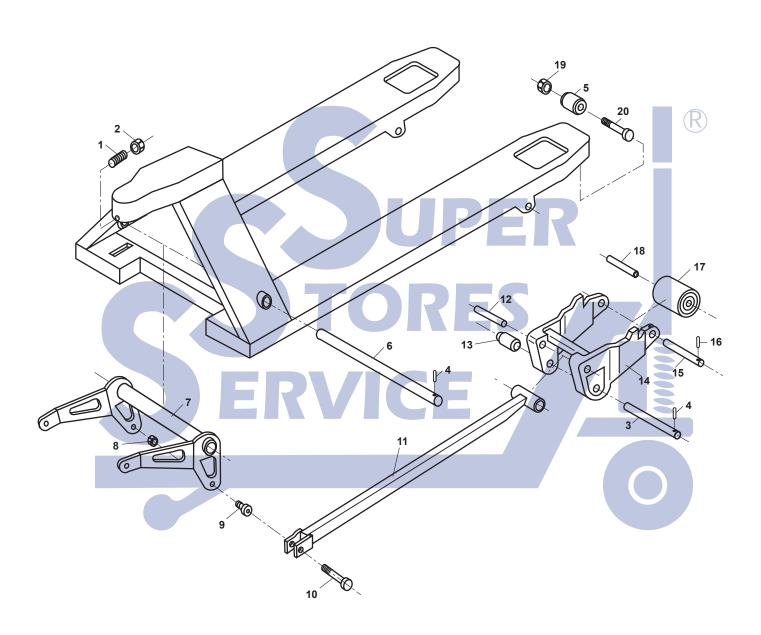

## **Pramac GS22 Frame**

| Item Part No. |             | Description                           | List Price    |
|---------------|-------------|---------------------------------------|---------------|
| 1             | G022307     | Set Screw                             | \$3.00        |
| 2             | G032308     | Nut                                   | \$0.50        |
| 3             | S0002205040 | Pivot Axle                            | \$8.00        |
| 4             | G044312     | Roll Pin                              | \$0.50        |
| 5             | G056103     | Entry Roller                          | \$7.00        |
| 6             | S0003035042 | Lifting Link Shaft, 27" Wide Jack     | \$24.00       |
|               | S0003015038 | Lifting Link Shaft, 20-1/2" Wide Jack | Special Order |
| 7             | S0013020079 | Lifting Link, 27" Wide Jack           | *\$79.00      |
|               | S0003020146 | Lifting Link, 20-1/2" Wide Jack       | Special Order |
| 8             | G032312     | Nut                                   | \$0.50        |
| 9             | S0003015006 | Eccentric                             | \$10.00       |
| 10            | G022223     | Bolt                                  | \$2.00        |
| 11            | S0012200155 | Push Rod, 36" Forks                   | Special Order |
|               | S0012200157 | Push Rod, 42" Forks                   | Special Order |
|               | S0012200159 | Push Rod, 48" Forks                   | \$49.00       |

| Item Part No. |               | Description                              | List Price |
|---------------|---------------|------------------------------------------|------------|
| 12            | S0002205038   | Push Rod Axle                            | \$8.00     |
| 13            | G056391       | Exit Roller                              | \$8.00     |
| 14            | S0012201004   | Load Roller Bracket                      | \$49.00    |
| 15            | S0002205039   | Load Roller Axle                         | \$8.00     |
| 16            | G044307       | Roll Pin                                 | \$0.50     |
| 17            | S0002010328-D | Load Roller Assembly, Red Ultra Poly On  | \$38.00    |
|               |               | Aluminum Hub W/ Bearings                 |            |
|               | S0002010328   | Load Roller Assembly, Black Ultra Poly O | n \$32.00  |
|               |               | Steel Hub W/ Bearings                    |            |
| 18            | S0002206023   | Bushing                                  | \$2.00     |
| 19            | G056103-N     | Nut                                      | \$0.50     |
| 20            | G056103-B     | Bolt                                     | \$1.00     |