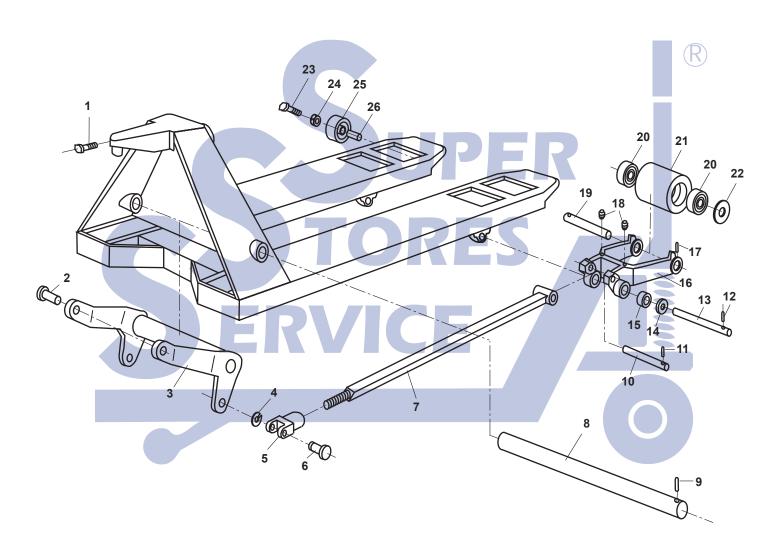

## Valu-Jack 6600 Frame

| Item Part No. |       | Description        | List Price |
|---------------|-------|--------------------|------------|
| 1             | 66201 | Set Screw          | \$0.50     |
| 2             | 66207 | Pin                | \$8.00     |
| 3             | 66203 | Lifting Link       | \$49.00    |
| 4             | 66205 | Snap Ring          | \$0.50     |
| 5             | 66206 | Connecting Link    | \$10.00    |
| 6             | 66210 | Pin                | \$3.00     |
| 7             | 66208 | Push Rod           | \$32.00    |
| 8             | 66211 | Lifting Link Shaft | \$18.00    |
| 9             | 66204 | Roll Pin           | \$0.50     |
| 10            | 66214 | Push Rod Axle      | \$8.00     |
| 11            | 66213 | Roll Pin           | \$0.50     |
| 12            | 66216 | Roll Pin           | \$0.50     |
| 13            | 66212 | Pivot Axle         | \$6.50     |
| 14            | 66243 | Exit Roller        | \$7.00     |
| 15            | 66244 | Bushing            | \$1.00     |
| 16            | 66215 | Load Wheel Bracket | \$30.00    |
| 17            | 66204 | Roll Pin           | \$0.50     |

| Item Part No. Descr |           | Description L                                  | ist Price |
|---------------------|-----------|------------------------------------------------|-----------|
| 18                  | 66202     | Grease Fitting (Threaded)                      | \$0.50    |
| 19                  | 66217     | Load Wheel Axle                                | \$8.00    |
| 20                  | 66220     | Bearing                                        | \$5.00    |
| 21                  | 66225-D   | Load Roller Assembly, Red Ultra Poly On \$38.0 |           |
|                     |           | Aluminum Hub W/ Bearings                       |           |
|                     | 66225     | Load Roller Assembly, Black Ultra Poly On      | \$32.00   |
|                     |           | Steel Hub W/ Bearings                          |           |
|                     | 66225-N   | Load Roller Assembly, Nylon W/ Bearings        | \$30.00   |
|                     | 66225-S   | Load Roller Assembly, Steel W/ Bearings        | \$45.00   |
|                     | GWK-VJ-LW | Load Wheel Kit, Incl. (2) Load Roller Assy     | \$74.95   |
|                     |           | W/ Bearings, Axles, and Fasteners              |           |
| 22                  | 66219     | Washer                                         | \$0.50    |
| 23                  | 66241     | Bolt                                           | \$0.50    |
| 24                  | 66242     | Nut                                            | \$0.50    |
| 25                  | 66239     | Entry Roller                                   | \$5.00    |
| 26                  | 66240     | Sleeve                                         | \$1.50    |