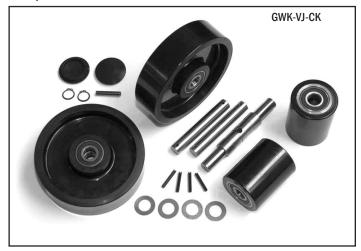

| 66225-S   | Load Roller Assembly, Steel W/ Bearings        | \$45.00   |
|                     | GWK-VJ-LW | Load Wheel Kit, Incl. (2) Load Roller Assy     | \$74.95   |
|                     |           | W/ Bearings, Axles, and Fasteners              |           |
| 22                  | 66219     | Washer                                         | \$0.50    |
| 23                  | 66241     | Bolt                                           | \$0.50    |
| 24                  | 66242     | Nut                                            | \$0.50    |
| 25                  | 66239     | Entry Roller                                   | \$5.00    |
| 26                  | 66240     | Sleeve                                         | \$1.50    |

## **Complete Wheel Kit**



## **Load Wheel Kit**