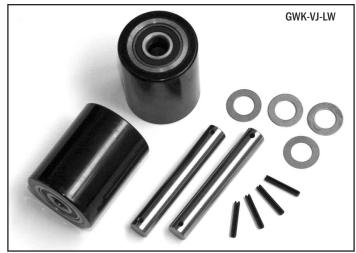

-S   | Load Roller Assembly, Steel W/ Bearings        | \$45.00   |
|                     | GWK-VJ-LW | Load Wheel Kit, Incl. (2) Load Roller Assy     | \$74.95   |
|                     |           | W/ Bearings, Axles, and Fasteners              |           |
| 22                  | 66219     | Washer                                         | \$0.50    |
| 23                  | 66241     | Bolt                                           | \$0.50    |
| 24                  | 66242     | Nut                                            | \$0.50    |
| 25                  | 66239     | Entry Roller                                   | \$5.00    |
| 26                  | 66240     | Sleeve                                         | \$1.50    |

## **Complete Wheel Kit**



## **Load Wheel Kit**